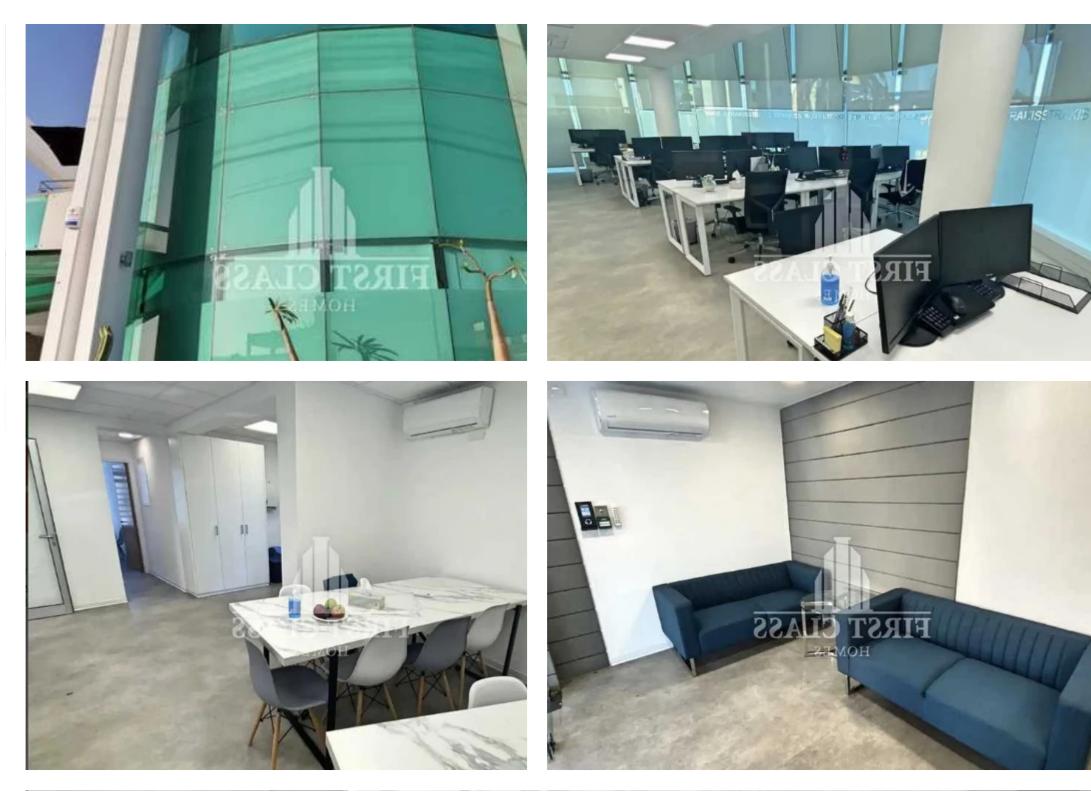

## 590m2 - whole office building prime location in linopetra area

## - easy access

Limassol, Linopetra-School-Agios-Stylianos-Agios-Athanasios-4102, Cyprus

This ad is presented by listings admin, under supervision from , Licensed Real Estate Agent Reg no: 1234, Lic no: 603/E