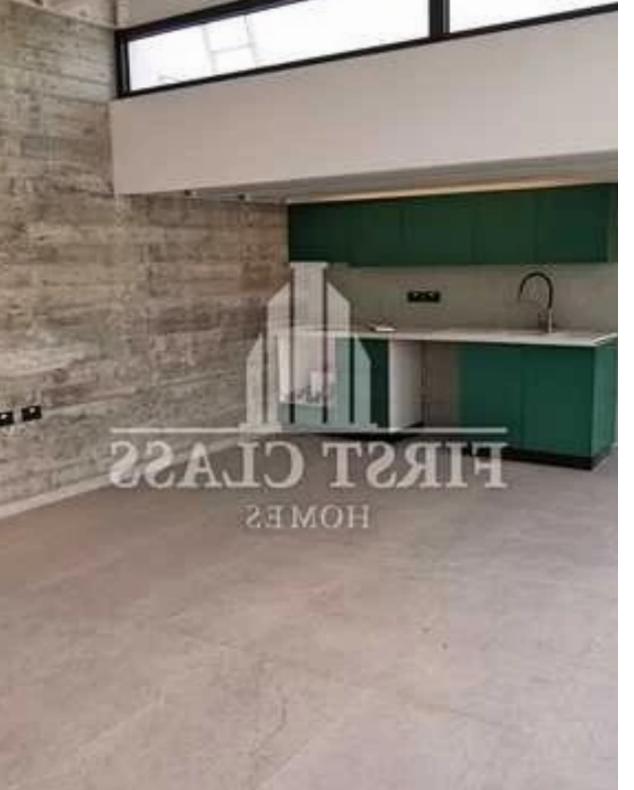

**Offered at:** €5,300

**Estate ID:** 81727

Ref: ba5533841

NET internal area: 220

Available from: 2024-11-19

Offered at: 5,300

Type: Space

Year of build: 2024