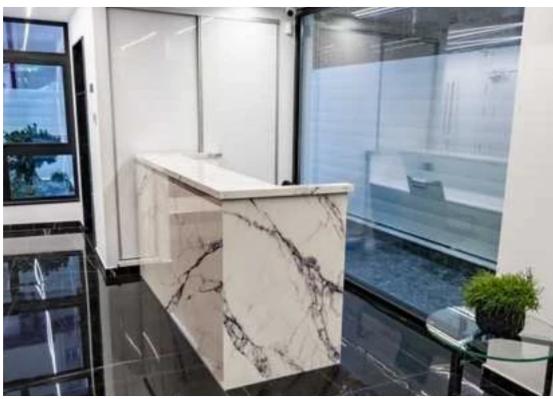

**Estate ID:** 81744

**Ref:** ba5535664

NET internal area: 12

Available from: 2024-11-20

Offered at: 3,800

Type: Office

Year of build: 2021

internal area 120 square meters each (total 240 square meters) available separately or together. •Details: two (2) separate floors, each floor 120 square meters. State of the art offices, with raise floor for flexible office set-up, electronic access in the building, in each floor and also in the separate offices within each floor, cameras for security purposes around the building, outside each floor and in the reception of each floor and alarm for each floor controlled by the tenant. In addition, each floor is structured in such a wa...