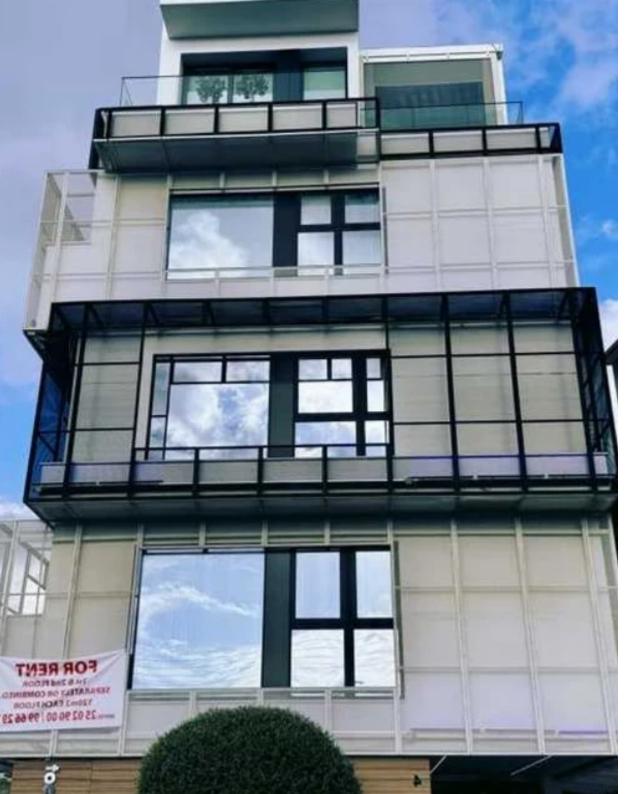

## Office space

Limassol, Ims-School-Katholiki-3021 , Cyprus

This ad is presented by listings admin, under supervision from ,

Licensed Real Estate Agent Reg no: 1234, Lic no: 603/E

**Offered at:** € 3,800

**Estate ID:** 81744

**Ref:** ba5535664

NET internal area: 12

Available from: 2024-11-20

Offered at: 3,800

Type: Office

Year of build: 2021

internal area 120 square meters each (total 240 square meters) available separately or together. •Details: two (2) separate floors, each floor 120 square meters. State of the art offices, with raise floor for flexible office set-up, electronic access in the building, in each floor and also in the separate offices within each floor, cameras for security purposes around the building, outside each floor and in the reception of each floor and alarm for each floor controlled by the tenant. In addition, each floor is structured in such a wa...