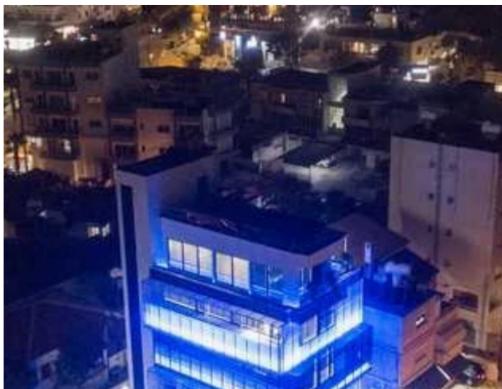

**Estate ID:** 81744

**Ref:** ba5535664

NET internal area: 12

Available from: 2024-11-20

Offered at: 3,800

Type: Office

Year of build: 2021

internal area 120 square meters each (total 240 square meters) available separately or together. •Details: two (2) separate floors, each floor 120 square meters. State of the art offices, with raise floor for flexible office set-up, electronic access in the building, in each floor and also in the separate offices within each floor, cameras for security purposes around the building, outside each floor and in the reception of each floor and alarm for each floor controlled by the tenant. In addition, each floor is structured in such a wa...

## **Estate on map:**

Website: realty.com.cy/p/office-space-ba5535664

Email: info@rimatech.com.cy

**Phone:** +35795958898 // +35725714014

This ad is presented by listings admin, under supervision from,

Licensed Real Estate Agent Reg no: 1234, Lic no: 603/E