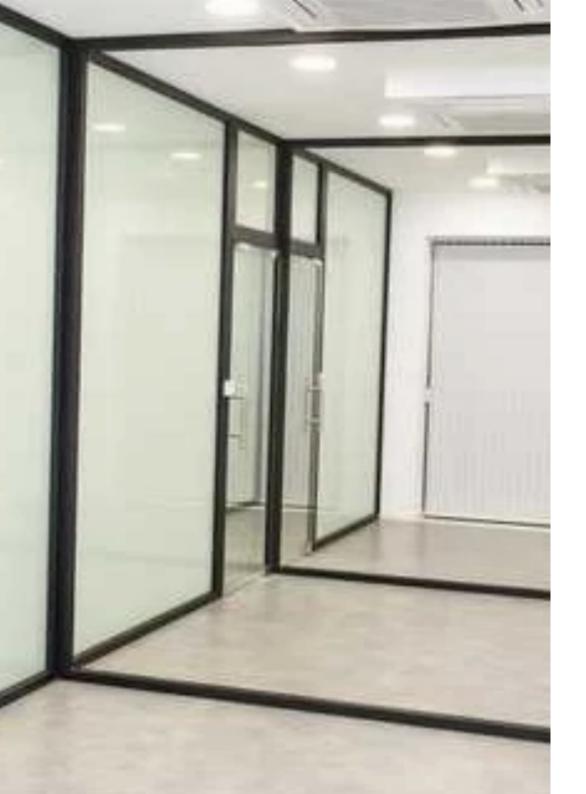

**Estate ID:** 81744

**Ref:** ba5535664

NET internal area: 12

Available from: 2024-11-20

Offered at: 3,800

Type: Office

Year of build: 2021

internal area 120 square meters each (total 240 square meters) available separately or together. •Details: two (2) separate floors, each floor 120 square meters. State of the art offices, with raise floor for flexible office set-up, electronic access in the building, in each floor and also in the separate offices within each floor, cameras for security purposes around the building, outside each floor and in the reception of each floor and alarm for each floor controlled by the tenant. In addition, each floor is structured in such a wa...