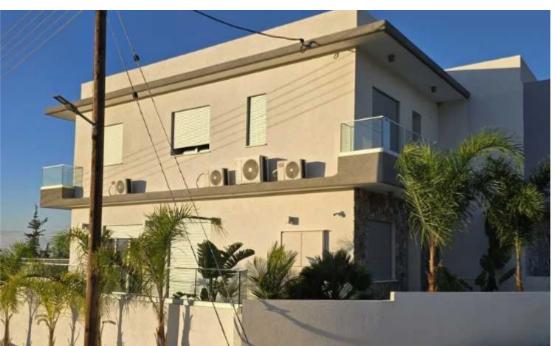

Type: SemidetachedHouse

140sqm indoor area 3 spacious bedrooms out of which one includes an en-suite bathroom, with windows for extra natural light, and loads of cupboard space. 2 bedrooms include covered balconies, one of which is sea view. 2 bathrooms on the first floor (one of which is in the master room). Guest toilet on the ground floor. Ground floor also includes 70sqm of spacious verantas with sea view and a 50sqm garden. 46sqm covered parking area with extra uncovered parking space. Also included is a 3-Phase Electric Vehicle Charging Station. Top of the r...