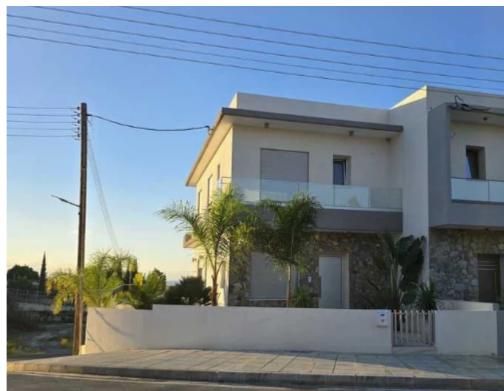

Type: SemidetachedHouse

140sqm indoor area 3 spacious bedrooms out of which one includes an en-suite bathroom, with windows for extra natural light, and loads of cupboard space. 2 bedrooms include covered balconies, one of which is sea view. 2 bathrooms on the first floor (one of which is in the master room). Guest toilet on the ground floor. Ground floor also includes 70sqm of spacious verantas with sea view and a 50sqm garden. 46sqm covered parking area with extra uncovered parking space. Also included is a 3-Phase Electric Vehicle Charging Station. Top of the r...