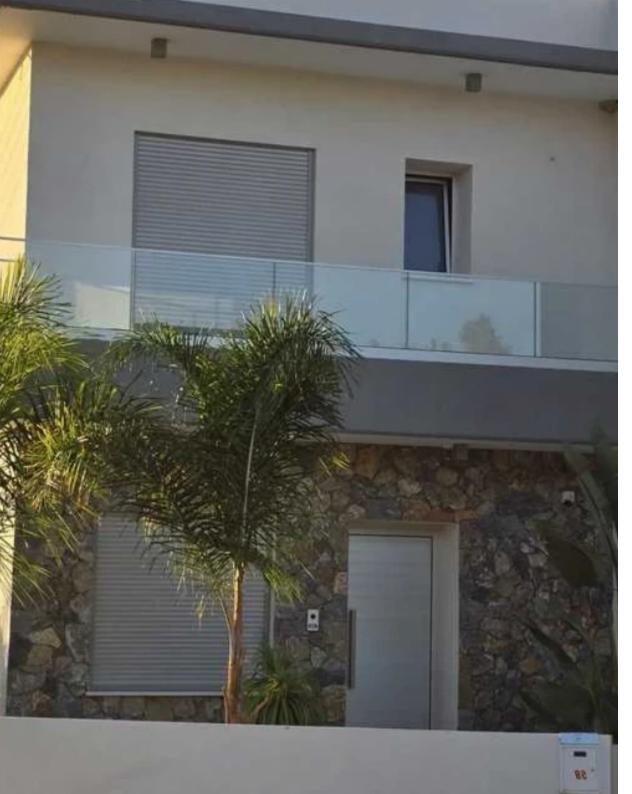

Type: SemidetachedHouse

140sqm indoor area 3 spacious bedrooms out of which one includes an en-suite bathroom, with windows for extra natural light, and loads of cupboard space. 2 bedrooms include covered balconies, one of which is sea view. 2 bathrooms on the first floor (one of which is in the master room). Guest toilet on the ground floor. Ground floor also includes 70sqm of spacious verantas with sea view and a 50sqm garden. 46sqm covered parking area with extra uncovered parking space. Also included is a 3-Phase Electric Vehicle Charging Station. Top of the r...