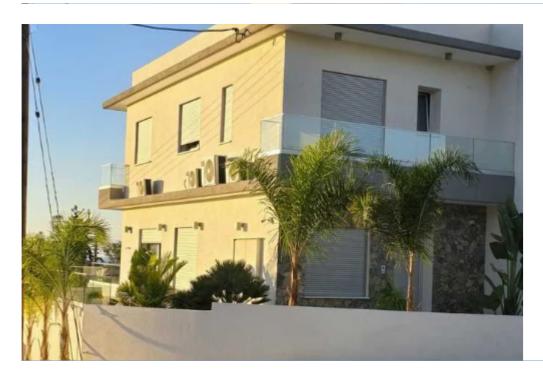

Type: SemidetachedHouse

140sqm indoor area 3 spacious bedrooms out of which one includes an en-suite bathroom, with windows for extra natural light, and loads of cupboard space. 2 bedrooms include covered balconies, one of which is sea view. 2 bathrooms on the first floor (one of which is in the master room). Guest toilet on the ground floor. Ground floor also includes 70sqm of spacious verantas with sea view and a 50sqm garden. 46sqm covered parking area with extra uncovered parking space. Also included is a 3-Phase Electric Vehicle Charging Station. Top of the r...