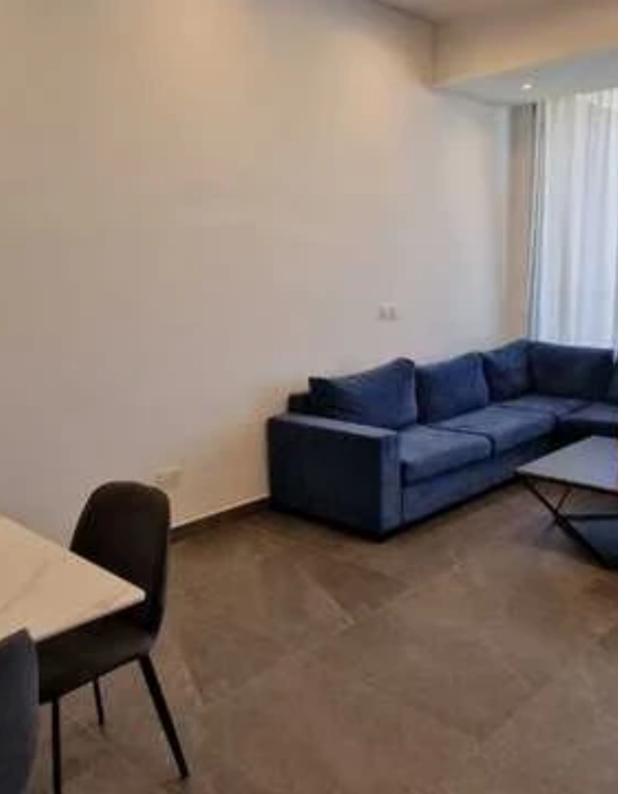

Type: Apartmen

""""For rent 3 bedroom spacious apartment in a new building, in the city center, in the area of Mesa Geitonia, Limassol. Living area 118 m2, veranda 35 m2, storage room 3 m2. The new modern project is located in a quiet residential area in the city center within walking distance from all shops. The apartment consists of a guest room, a dining room, a kitchen, 3 bedrooms, 1 bathroom with a bathtub, 1 bathroom with a shower, a guest bathroom. 1 covered parking. There is a underfloor heating. Utilities for the payment of the complex are 120 euros.""""...