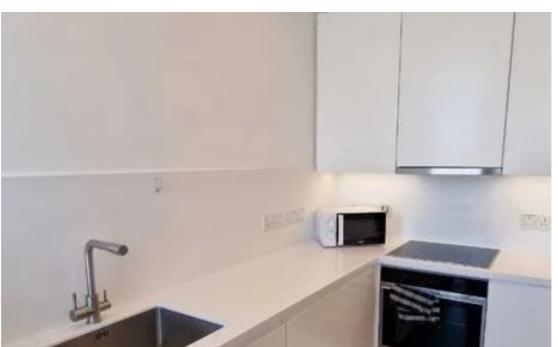

Type: Apartmen

""""For rent 3 bedroom spacious apartment in a new building, in the city center, in the area of Mesa Geitonia, Limassol. Living area 118 m2, veranda 35 m2, storage room 3 m2. The new modern project is located in a quiet residential area in the city center within walking distance from all shops. The apartment consists of a guest room, a dining room, a kitchen, 3 bedrooms, 1 bathroom with a bathtub, 1 bathroom with a shower, a guest bathroom. 1 covered parking. There is a underfloor heating. Utilities for the payment of the complex are 120 euros.""""...