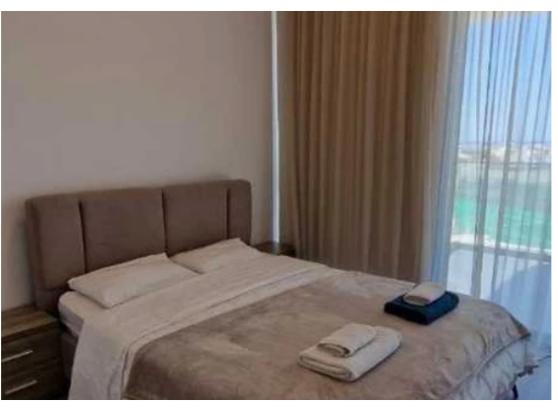

Type: Apartmen

""""For rent 3 bedroom spacious apartment in a new building, in the city center, in the area of Mesa Geitonia, Limassol. Living area 118 m2, veranda 35 m2, storage room 3 m2. The new modern project is located in a quiet residential area in the city center within walking distance from all shops. The apartment consists of a guest room, a dining room, a kitchen, 3 bedrooms, 1 bathroom with a bathtub, 1 bathroom with a shower, a guest bathroom. 1 covered parking. There is a underfloor heating. Utilities for the payment of the complex are 120 euros.""""...