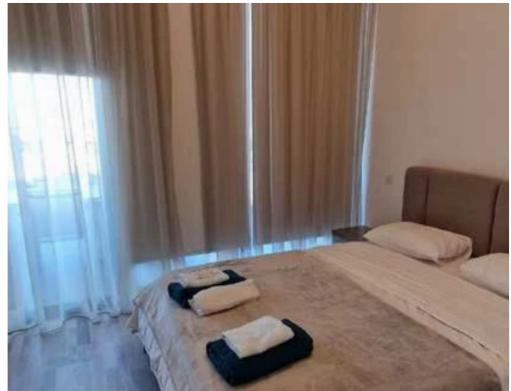

Type: Apartmen

""""For rent 3 bedroom spacious apartment in a new building, in the city center, in the area of Mesa Geitonia, Limassol. Living area 118 m2, veranda 35 m2, storage room 3 m2. The new modern project is located in a quiet residential area in the city center within walking distance from all shops. The apartment consists of a guest room, a dining room, a kitchen, 3 bedrooms, 1 bathroom with a bathtub, 1 bathroom with a shower, a guest bathroom. 1 covered parking. There is a underfloor heating. Utilities for the payment of the complex are 120 euros.""""...