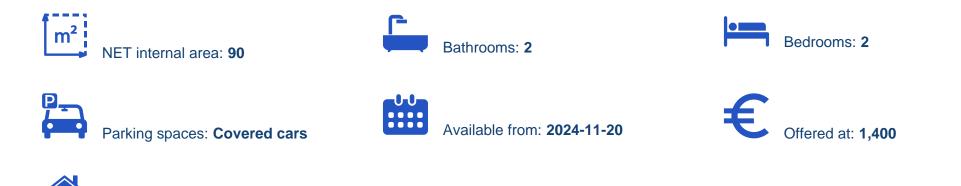

## 2-bedroom apartment to rent

Limassol, Lidl-Agia-Filaxeos-Ave-Kapsalos-3082, Cyprus This ad is presented by listings admin, under supervision from, Licensed Real Estate Agent Reg no: 1234, Lic no: 603/E

Offered at: €1,400 Estate ID: 81861 Ref: ba5537522







vpe: Apartment

## **Estate on map:**







Website: <a href="mailto:realty.com.cy/p/2-bedroom-apartment-to-rent-">realty.com.cy/p/2-bedroom-apartment-to-rent-</a>

ba5537522

Email: info@rimatech.com.cy

Phone: +35795958898 // +35725714014

This ad is presented by listings admin, under supervision from , Licensed Real Estate Agent Reg no: 1234, Lic no: 603/E