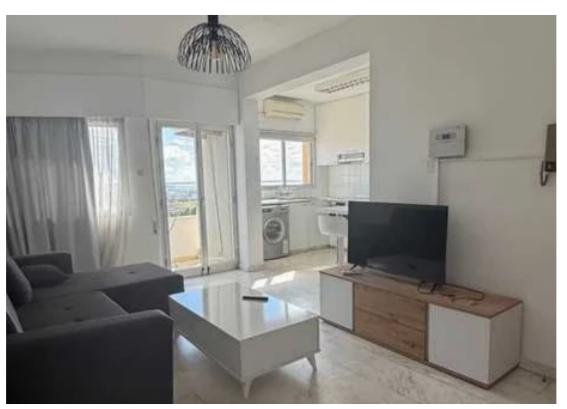

## 2-bedroom apartment to rent

Limassol, Eak-Limassol-Church-Molos-Agia-Napa-3036, Cyprus This ad is presented by listings admin, under supervision from, Licensed Real Estate Agent Reg no: 1234, Lic no: 603/E

**Offered at:** €1,500

**Estate ID:** 81940

**Ref:** ba5534279

NET internal area: 82

Bathrooms: 1

Bedrooms: 2

Parking spaces: Uncovered cars

Available from: 2024-11-20