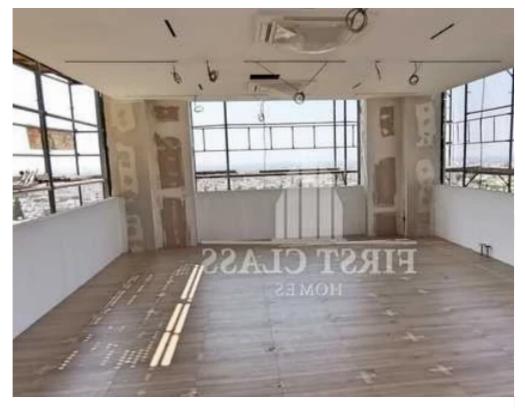

**Offered at:** €2,730,000

**Estate ID:** 81990

**Ref:** ba5533846

Available from: 2024-11-20

Year of build: 2024

amenities (Food, Banks, Shops, Bus Station etc)! Available in 2-3 months! Key features: - 550m2 Covered areas - Panoramic City & Sea Views - Impressive Modern Lobby - Big Private Roof Garden (Suitable also for events, Parties, entertainment, etc) - Two high-performance elevators - Raised flooring - Photovoltaic systems - ECO Energy Saving - VRV A/C systems - Suspended ceilings - Alarm security systems - Access controls Systems - Storage areas - Kitchenettes - Server rooms - Toilets - CCTV Monitoring systems - Energy Effici...