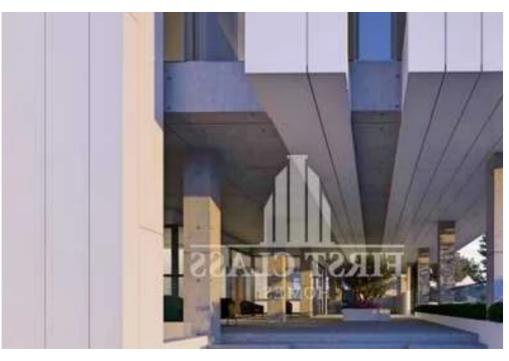

## 550m2 - - class a - new modern offices - panoramic views - very easy access

Limassol, Frederic-University-Agios-Georgios-3080, Cyprus
This ad is presented by listings admin, under supervision from,
Licensed Real Estate Agent Reg no: 1234, Lic no: 603/E

**Offered at:** €2,730,000

**Estate ID:** 81990

**Ref:** ba5533846

Available from: 2024-11-20

Year of build: 2024

amenities (Food, Banks, Shops, Bus Station etc)! Available in 2-3 months! Key features: - 550m2 Covered areas - Panoramic City & Sea Views - Impressive Modern Lobby - Big Private Roof Garden (Suitable also for events, Parties, entertainment, etc) - Two high-performance elevators - Raised flooring - Photovoltaic systems - ECO Energy Saving - VRV A/C systems - Suspended ceilings - Alarm security systems - Access controls Systems - Storage areas - Kitchenettes - Server rooms - Toilets - CCTV Monitoring systems - Energy Effici...