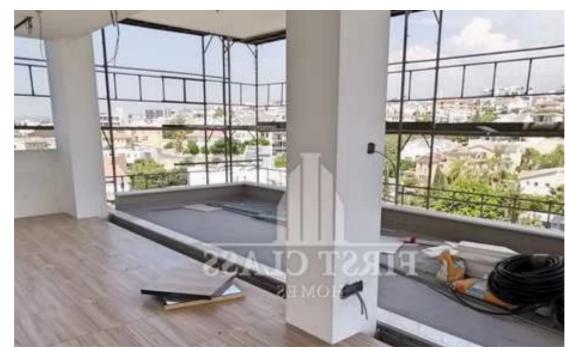

## 550m2 - - class a - new modern offices - panoramic views - very easy access

Limassol, Frederic-University-Agios-Georgios-3080, Cyprus
This ad is presented by listings admin, under supervision from,
Licensed Real Estate Agent Reg no: 1234, Lic no: 603/E

**Offered at:** €2,730,000

**Estate ID:** 81990

**Ref:** ba5533846

Available from: 2024-11-20

Year of build: 2024

amenities (Food, Banks, Shops, Bus Station etc)! Available in 2-3 months! Key features: - 550m2 Covered areas - Panoramic City & Sea Views - Impressive Modern Lobby - Big Private Roof Garden (Suitable also for events, Parties, entertainment, etc) - Two high-performance elevators - Raised flooring - Photovoltaic systems - ECO Energy Saving - VRV A/C systems - Suspended ceilings - Alarm security systems - Access controls Systems - Storage areas - Kitchenettes - Server rooms - Toilets - CCTV Monitoring systems - Energy Effici...