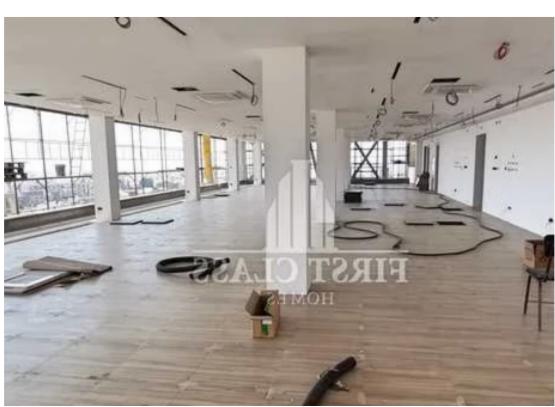

## 550m2 - - class a - new modern offices - panoramic views - very easy access

Limassol, Frederic-University-Agios-Georgios-3080, Cyprus
This ad is presented by listings admin, under supervision from,
Licensed Real Estate Agent Reg no: 1234, Lic no: 603/E

**Offered at:** €2,730,000

**Estate ID:** 81990

**Ref:** ba5533846

Available from: 2024-11-20

Year of build: 2024

amenities (Food, Banks, Shops, Bus Station etc)! Available in 2-3 months! Key features: - 550m2 Covered areas - Panoramic City & Sea Views - Impressive Modern Lobby - Big Private Roof Garden (Suitable also for events, Parties, entertainment, etc) - Two high-performance elevators - Raised flooring - Photovoltaic systems - ECO Energy Saving - VRV A/C systems - Suspended ceilings - Alarm security systems - Access controls Systems - Storage areas - Kitchenettes - Server rooms - Toilets - CCTV Monitoring systems - Energy Effici...