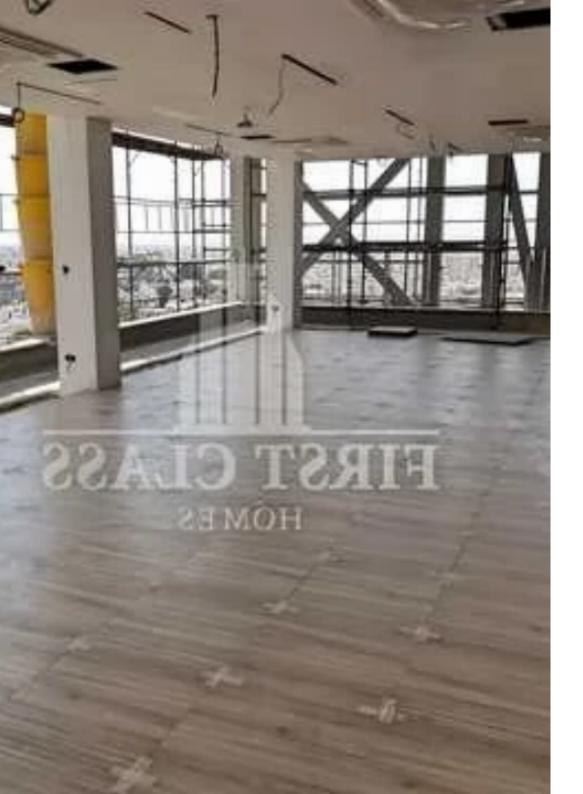

**Offered at:** €2,730,000

**Estate ID:** 81990

**Ref:** ba5533846

Available from: 2024-11-20

Year of build: 2024

amenities (Food, Banks, Shops, Bus Station etc)! Available in 2-3 months! Key features: - 550m2 Covered areas - Panoramic City & Sea Views - Impressive Modern Lobby - Big Private Roof Garden (Suitable also for events, Parties, entertainment, etc) - Two high-performance elevators - Raised flooring - Photovoltaic systems - ECO Energy Saving - VRV A/C systems - Suspended ceilings - Alarm security systems - Access controls Systems - Storage areas - Kitchenettes - Server rooms - Toilets - CCTV Monitoring systems - Energy Effici...