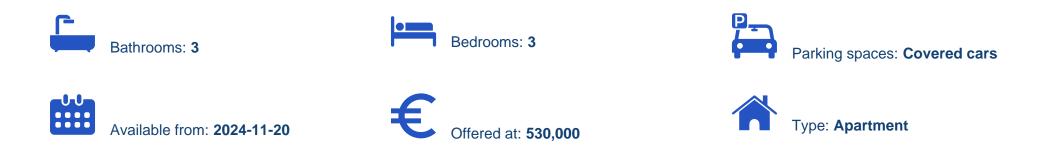

## **3-bedroom apartment f?r s?le**

Limassol, Panthea-Mesa-Geitonia-4007, Cyprus This ad is presented by listings admin, under supervision from, Licensed Real Estate Agent Reg no: 1234, Lic no: 603/E

Offered at: € 530,000 Estate ID: 82011 Ref: ba5536398

"""""The property is three bedroom apartment with roof top located in Mesa Geitonia, Limassol. It has a total covered area of 110qm,26sqm of covered verandas and 48sqm uncovered verandas. It consists of master bedroom with en-suite toilet, two double bedrooms,open plan kitchen / living room, a main bathrooms, storage room and one covered parking space. The property is located below highway, very close to all community amenities and highway. There are available apartments in each floor."""""...