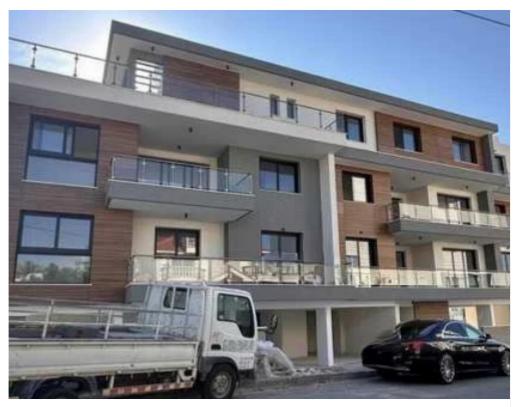

"""""The property is three bedroom apartment with roof top located in Mesa Geitonia, Limassol. It has a total covered area of 110qm,26sqm of covered verandas and 48sqm uncovered verandas. It consists of master bedroom with en-suite toilet, two double bedrooms,open plan kitchen / living room, a main bathrooms, storage room and one covered parking space. The property is located below highway, very close to all community amenities and highway. There are available apartments in each floor."""""...