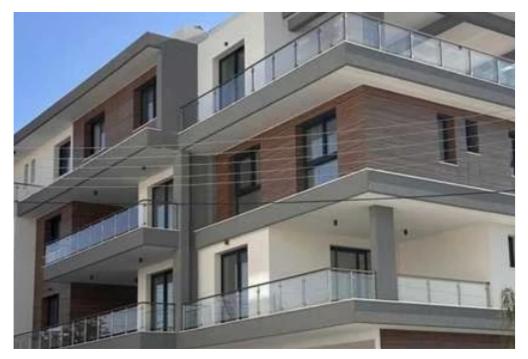

"""""The property is three bedroom apartment with roof top located in Mesa Geitonia, Limassol. It has a total covered area of 110qm,26sqm of covered verandas and 48sqm uncovered verandas. It consists of master bedroom with en-suite toilet, two double bedrooms,open plan kitchen / living room, a main bathrooms, storage room and one covered parking space. The property is located below highway, very close to all community amenities and highway. There are available apartments in each floor."""""...