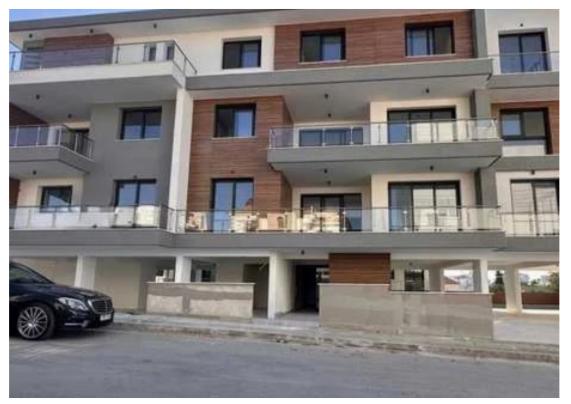

## **3-bedroom apartment f?r s?le**

Limassol, Panthea-Mesa-Geitonia-4007, Cyprus This ad is presented by listings admin, under supervision from, Licensed Real Estate Agent Reg no: 1234, Lic no: 603/E

Offered at: € 530,000 Estate ID: 82011 Ref: ba5536398

"""""The property is three bedroom apartment with roof top located in Mesa Geitonia, Limassol. It has a total covered area of 110qm,26sqm of covered verandas and 48sqm uncovered verandas. It consists of master bedroom with en-suite toilet, two double bedrooms,open plan kitchen / living room, a main bathrooms, storage room and one covered parking space. The property is located below highway, very close to all community amenities and highway. There are available apartments in each floor."""""...