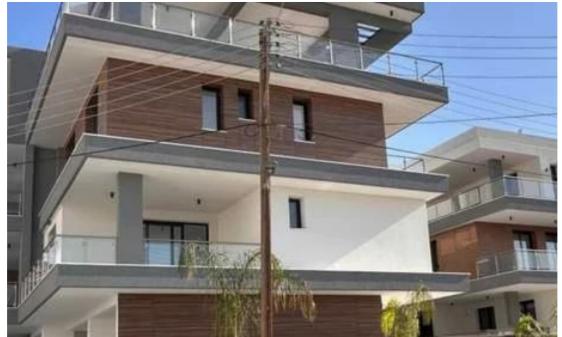

"""""The property is three bedroom apartment with roof top located in Mesa Geitonia, Limassol. It has a total covered area of 110qm,26sqm of covered verandas and 48sqm uncovered verandas. It consists of master bedroom with en-suite toilet, two double bedrooms,open plan kitchen / living room, a main bathrooms, storage room and one covered parking space. The property is located below highway, very close to all community amenities and highway. There are available apartments in each floor."""""...