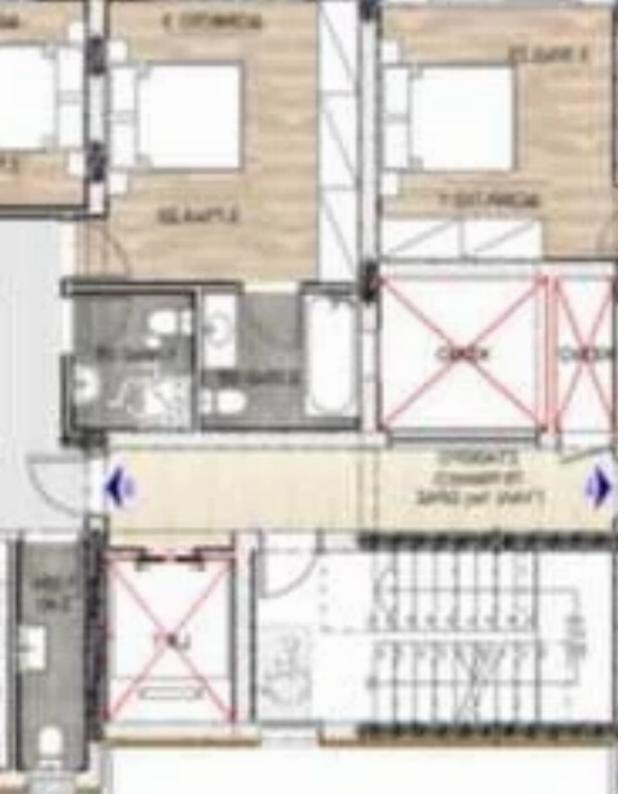

"""""The property is three bedroom apartment with roof top located in Mesa Geitonia, Limassol. It has a total covered area of 110qm,26sqm of covered verandas and 48sqm uncovered verandas. It consists of master bedroom with en-suite toilet, two double bedrooms,open plan kitchen / living room, a main bathrooms, storage room and one covered parking space. The property is located below highway, very close to all community amenities and highway. There are available apartments in each floor."""""...