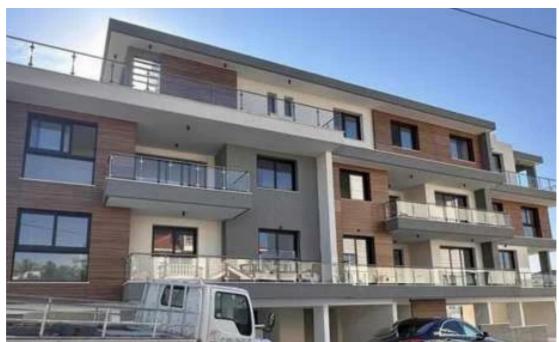

""""The property is two bedroom apartment with roof top located in Mesa Geitonia, Limassol. It has a total covered area of 80qm and 10sqm of covered verandas, 9sqm uncovered verandas. It consists of master bedroom with en-suite toilet, open plan kitchen / living room, a main bathrooms, storage room and one covered parking space. The property is located below highway, very close to all community amenities. and highway. There are available apartments in each floor.""""...