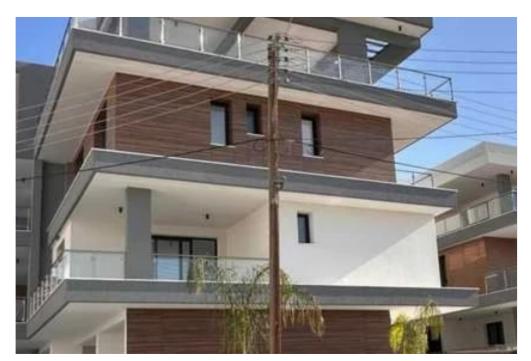

""""The property is two bedroom apartment with roof top located in Mesa Geitonia, Limassol. It has a total covered area of 80qm and 10sqm of covered verandas, 9sqm uncovered verandas. It consists of master bedroom with en-suite toilet, open plan kitchen / living room, a main bathrooms, storage room and one covered parking space. The property is located below highway, very close to all community amenities. and highway. There are available apartments in each floor.""""...