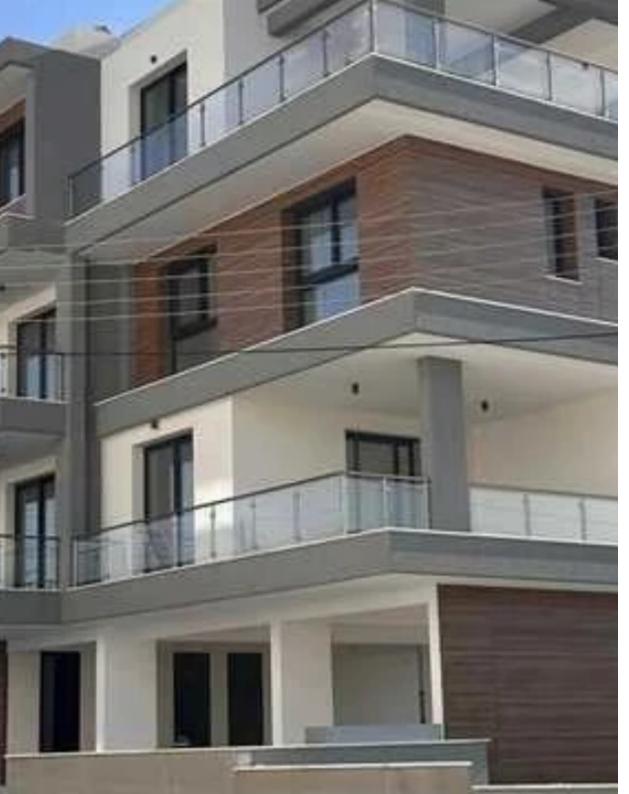

""""The property is two bedroom apartment with roof top located in Mesa Geitonia, Limassol. It has a total covered area of 80qm and 10sqm of covered verandas, 9sqm uncovered verandas. It consists of master bedroom with en-suite toilet, open plan kitchen / living room, a main bathrooms, storage room and one covered parking space. The property is located below highway, very close to all community amenities. and highway. There are available apartments in each floor.""""...