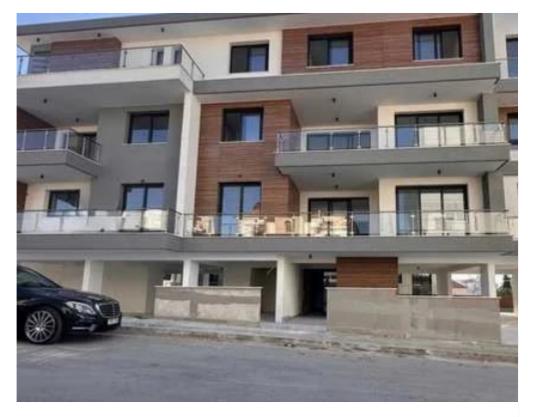

""""The property is two bedroom apartment with roof top located in Mesa Geitonia, Limassol. It has a total covered area of 80qm and 10sqm of covered verandas, 9sqm uncovered verandas. It consists of master bedroom with en-suite toilet, open plan kitchen / living room, a main bathrooms, storage room and one covered parking space. The property is located below highway, very close to all community amenities. and highway. There are available apartments in each floor.""""...