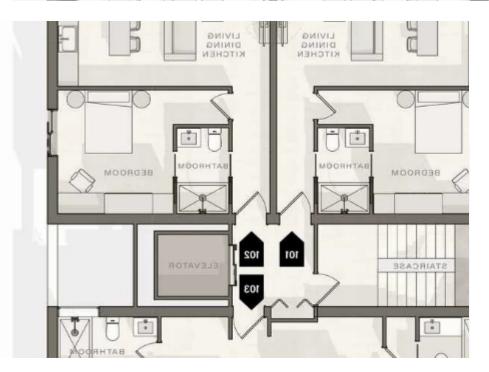

Type: **Apartment** 

"""""brand new 2 bedroom apartment in Mesa Geitonia below the highway. Total area 98m2 internal area 81m2+17m2 veranda €325.000+vat"""""...