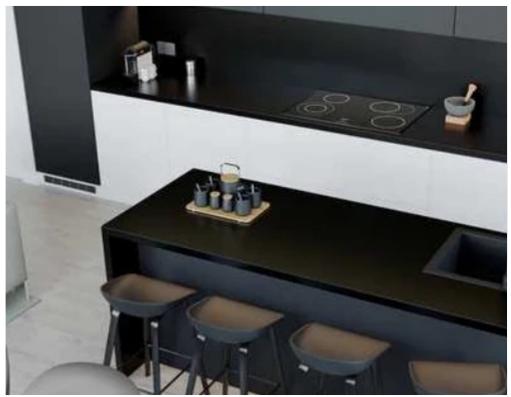

Type: **Apartment** 

"""""brand new 2 bedroom apartment in Mesa Geitonia below the highway. Total area 98m2 internal area 81m2+17m2 veranda €325.000+vat"""""...