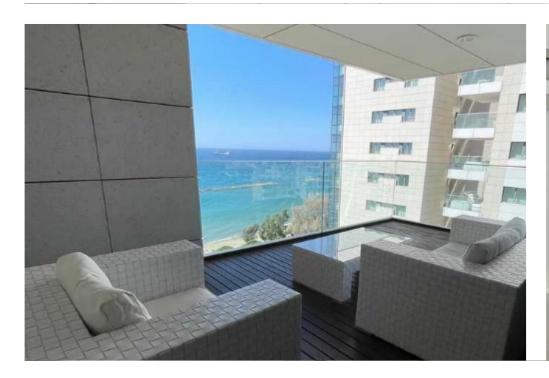

## 2-bedroom apartment f?r s?le

Limassol, Trilogy-Complex-Neapoli-3106, Cyprus

This ad is presented by listings admin, under supervision from,

Licensed Real Estate Agent Reg no: 1234, Lic no: 603/E

**Offered at:** €1,200,000

**Estate ID:** 82036

**Ref:** ba5440920

NET internal area: 120

Bathrooms: 2

Bedrooms: 2

Parking spaces: Covered cars

Available from: 2024-11-20

Offered at: 1,200,000