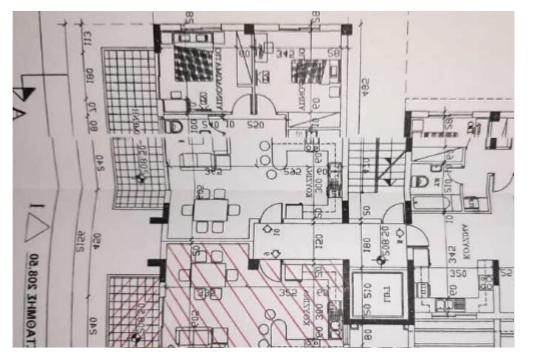

## 2-bedroom apartment f?r s?le

Limassol, Prymary-School-Agia-Phyla-Agia-Fylaxis-3115, Cyprus This ad is presented by listings admin, under supervision from , Licensed Real Estate Agent Reg no: 1234, Lic no: 603/E

Offered at: €250,000 Estate ID: 82085 Ref: ba5537521

Гуре: **Apartment** 