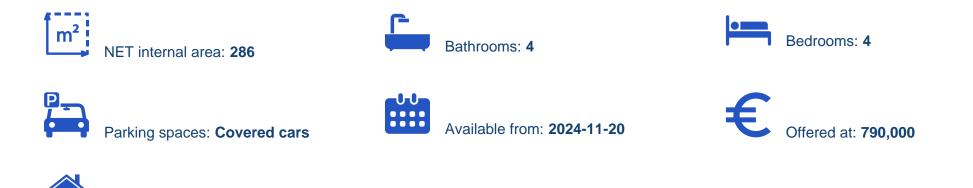

## 4-bedroom penthouse f?r s?le

Limassol, Panthea-Mesa-Geitonia-4007, Cyprus This ad is presented by listings admin, under supervision from, Licensed Real Estate Agent Reg no: 1234, Lic no: 603/E

Offered at: €790,000 Estate ID: 82091 Ref: ba5534843