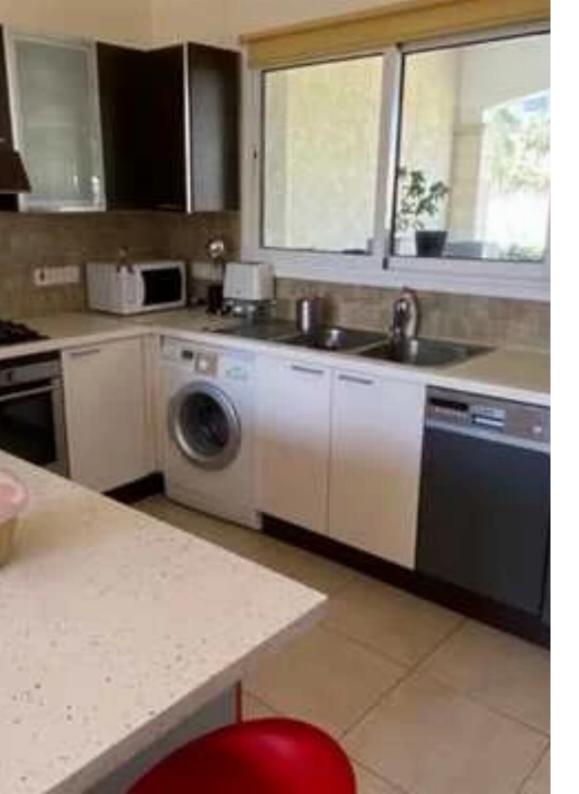

## 2-bedroom apartment f?r s?le

Limassol, Old-Bridge-And-Royal-Gardens-Potamos-Germasogeias-4041, Cyprus

This ad is presented by listings admin, under supervision from , Licensed Real Estate Agent Reg no: 1234, Lic no: 603/E

**Offered at:** € 340,000

**Estate ID:** 82151

**Ref:** ba5534462

NET internal area: 91

Bathrooms: 1

Bedrooms: 2

Parking spaces: Covered cars

Available from: 2024-11-20

Offered at: 340,000

Type: Apartment