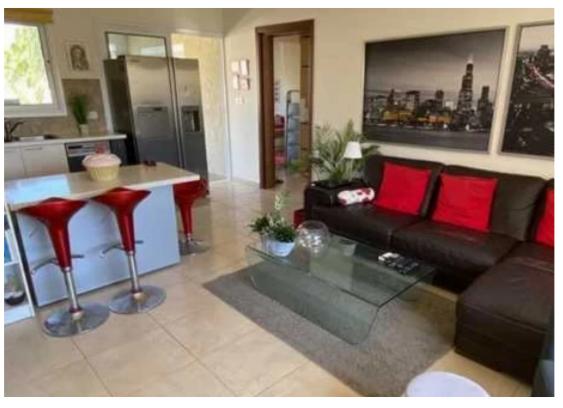

## 2-bedroom apartment f?r s?le

Limassol, Old-Bridge-And-Royal-Gardens-Potamos-Germasogeias-4041, Cyprus

This ad is presented by listings admin, under supervision from , Licensed Real Estate Agent Reg no: 1234, Lic no: 603/E

**Offered at:** € 340,000

**Estate ID:** 82151

**Ref:** ba5534462

NET internal area: 91

Bathrooms: 1

Bedrooms: 2

Parking spaces: Covered cars

Available from: 2024-11-20

Offered at: 340,000

Type: Apartment