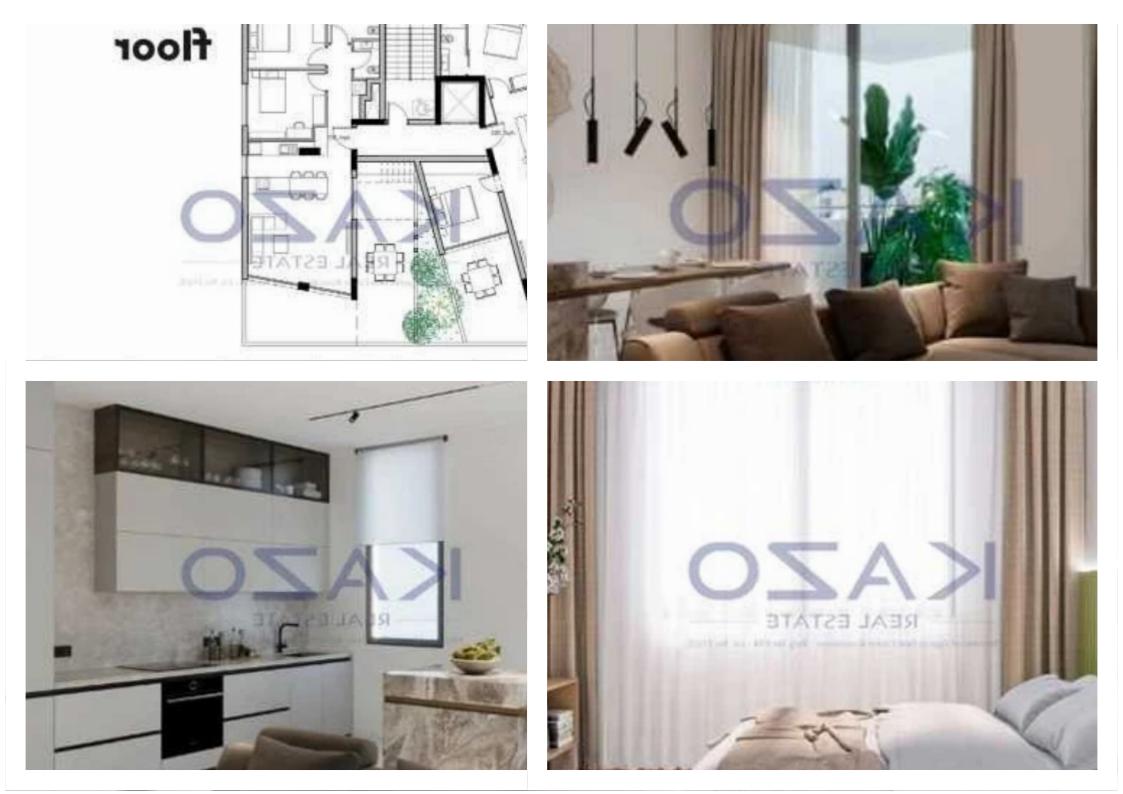

Offered at: €420,000 Estate ID: 82184 Ref: ba5534570

"""""""Discover a modern apartment for sale in the vibrant area of Kapsalos. This inviting property offers 81 square meters of internal space, featuring two spacious bedrooms and two well-appointed bathrooms, perfect for comfortable living. Positioned on the second floor of a three-story building, the apartment is served by an elevator for easy access. Kapsalos is a dynamic neighborhood known for its friendly atmosphere and convenient lifestyle. Enjoy close proximity to essential amenities, including shops, schools, and parks. With quick access to the highway, commuting to nearby towns and attractions is effortless, making this location ideal for busy professionals and families alike. This...