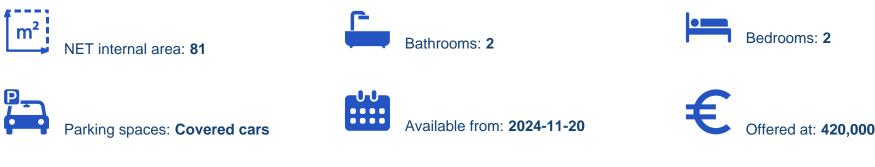

Offered at: €420,000 Estate ID: 82184 Ref: ba5534570

"""""""Discover a modern apartment for sale in the vibrant area of Kapsalos. This inviting property offers 81 square meters of internal space, featuring two spacious bedrooms and two well-appointed bathrooms, perfect for comfortable living. Positioned on the second floor of a three-story building, the apartment is served by an elevator for easy access. Kapsalos is a dynamic neighborhood known for its friendly atmosphere and convenient lifestyle. Enjoy close proximity to essential amenities, including shops, schools, and parks. With quick access to the highway, commuting to nearby towns and attractions is effortless, making this location ideal for busy professionals and families alike. This...