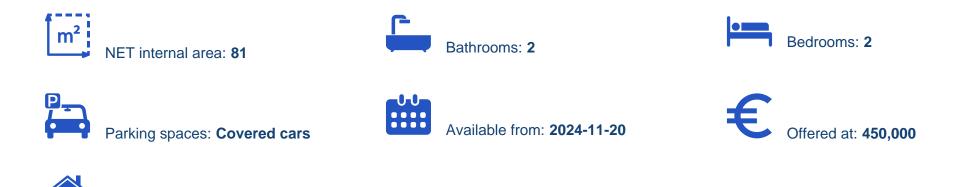

Offered at: €450,000 Estate ID: 82186 Ref: ba5534571

vpe: Apartment

""""""Modern apartment located in the vibrant area of Kapsalos. This well-designed property offers an internal space of 81 m<sup>2</sup>, featuring 2 comfortable bedrooms, an ensuite. Situated on the third floor of a three-story building, this apartment can be easily accessed via an elevator. Kapsalos is an increasingly sought-after area known for its friendly atmosphere and convenient lifestyle. Residents enjoy a range of amenities including shopping centers, restaurants, and local markets, all within a short distance. The area is also close to the highway, making commuting easy and efficient for both work and leisure. This apartment boasts an impressive energy efficiency rating of A, ensuring you...