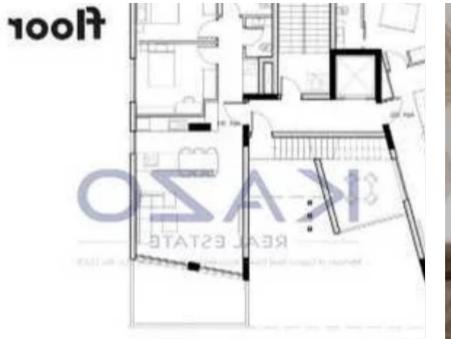

Offered at: €450,000 Estate ID: 82186 Ref: ba5534571

vpe: Apartment

""""""Modern apartment located in the vibrant area of Kapsalos. This well-designed property offers an internal space of 81 m<sup>2</sup>, featuring 2 comfortable bedrooms, an ensuite. Situated on the third floor of a three-story building, this apartment can be easily accessed via an elevator. Kapsalos is an increasingly sought-after area known for its friendly atmosphere and convenient lifestyle. Residents enjoy a range of amenities including shopping centers, restaurants, and local markets, all within a short distance. The area is also close to the highway, making commuting easy and efficient for both work and leisure. This apartment boasts an impressive energy efficiency rating of A, ensuring you...