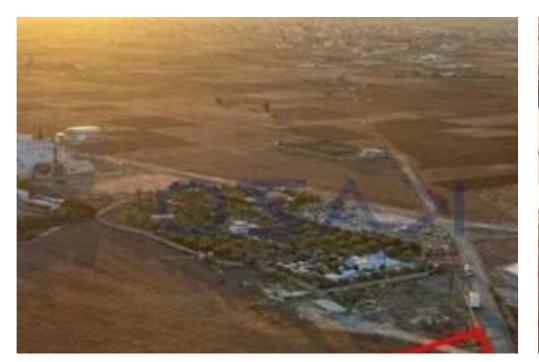

## Industrial land 2088 m<sup>2</sup>

Nicosia, Palaiometocho-2682, Cyprus

This ad is presented by listings admin, under supervision from,

Licensed Real Estate Agent Reg no: 1234, Lic no: 603/E

**Offered at:** € 95,000

"""The property is an industrial field in Palaiometocho. It is located 500m from Grigori Afxentiou Avenue (the main road of Kokkinotrimithia Industrial Zone) and 1.2km from Kokkinotrimithia roundabout. It has a land area of 2,088sqm and abuts on an asphalted road along its southeast boundary with a frontage of 75m. The wider area of the property comprises by scattered industrial buildings."""...