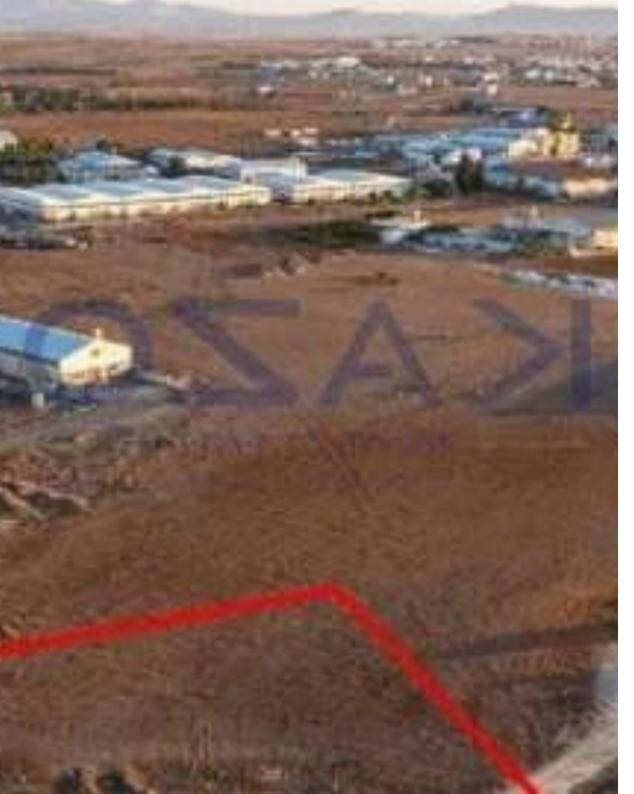

## Industrial land 2088 m<sup>2</sup>

Nicosia, Palaiometocho-2682, Cyprus

This ad is presented by listings admin, under supervision from,

Licensed Real Estate Agent Reg no: 1234, Lic no: 603/E

**Offered at:** € 95,000

"""The property is an industrial field in Palaiometocho. It is located 500m from Grigori Afxentiou Avenue (the main road of Kokkinotrimithia Industrial Zone) and 1.2km from Kokkinotrimithia roundabout. It has a land area of 2,088sqm and abuts on an asphalted road along its southeast boundary with a frontage of 75m. The wider area of the property comprises by scattered industrial buildings."""...