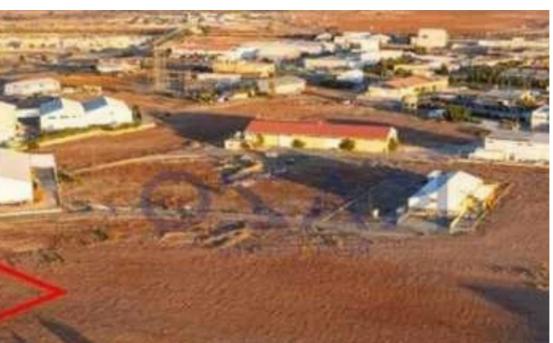

## Industrial land 2088 m<sup>2</sup>

Nicosia, Palaiometocho-2682, Cyprus

This ad is presented by listings admin, under supervision from,

Licensed Real Estate Agent Reg no: 1234, Lic no: 603/E

**Offered at:** € 95,000

"""The property is an industrial field in Palaiometocho. It is located 500m from Grigori Afxentiou Avenue (the main road of Kokkinotrimithia Industrial Zone) and 1.2km from Kokkinotrimithia roundabout. It has a land area of 2,088sqm and abuts on an asphalted road along its southeast boundary with a frontage of 75m. The wider area of the property comprises by scattered industrial buildings."""...