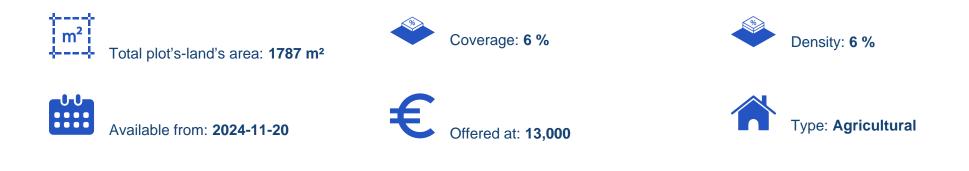

## Agricultural land 1787 m<sup>2</sup>

Larnaka, Xylofagou-7520 , Cyprus This ad is presented by listings admin, under supervision from , Licensed Real Estate Agent Reg no: 1234, Lic no: 603/E

Offered at: €13,000 Estate ID: 82236 Ref: ba5537346

"""""The property is a field in Xylofagou. It is located at a distance of 3km from Larnaca - Ayia Napa highway and 3,8km from Ormidia community. It has a land area of 1,787sqm and abuts onto two public registered roads along its southwestern and eastern boundaries with a total frontage of 83m. The field falls within the protection zone."""""...