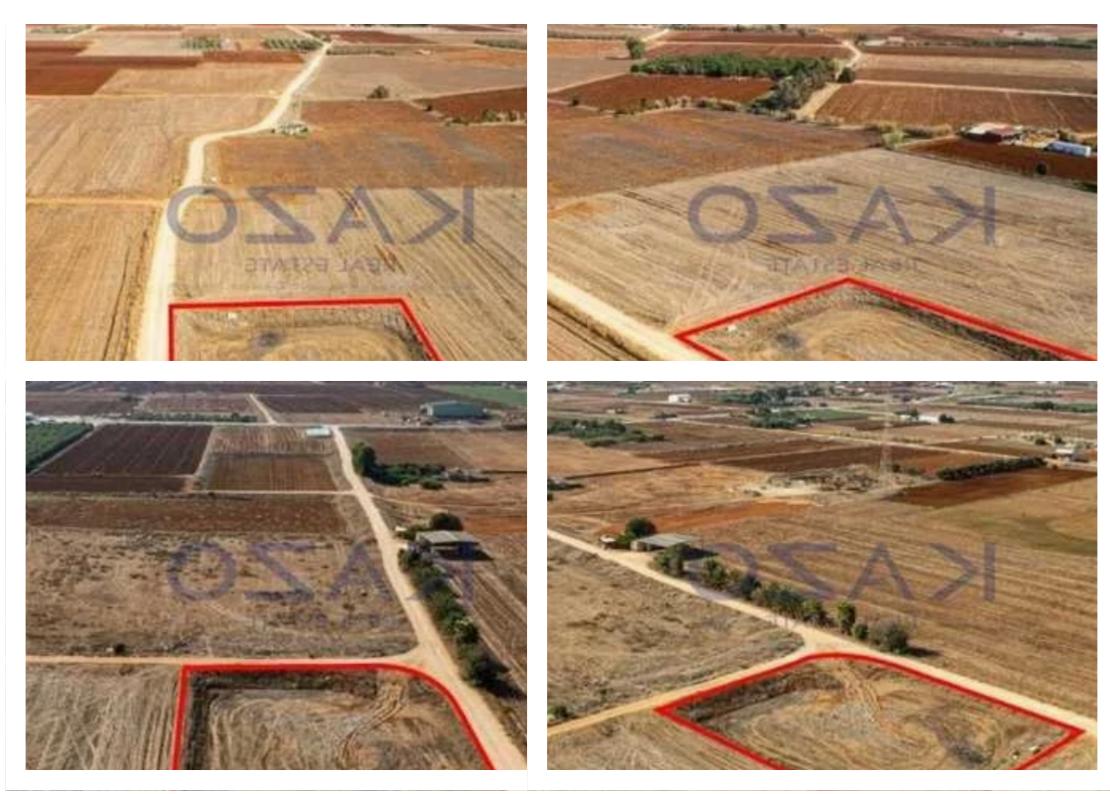

## Agricultural land 1787 m<sup>2</sup>

Larnaka, Xylofagou-7520 , Cyprus This ad is presented by listings admin, under supervision from , Licensed Real Estate Agent Reg no: 1234, Lic no: 603/E

Offered at: €13,000 Estate ID: 82236 Ref: ba5537346

"""""The property is a field in Xylofagou. It is located at a distance of 3km from Larnaca - Ayia Napa highway and 3,8km from Ormidia community. It has a land area of 1,787sqm and abuts onto two public registered roads along its southwestern and eastern boundaries with a total frontage of 83m. The field falls within the protection zone."""""...