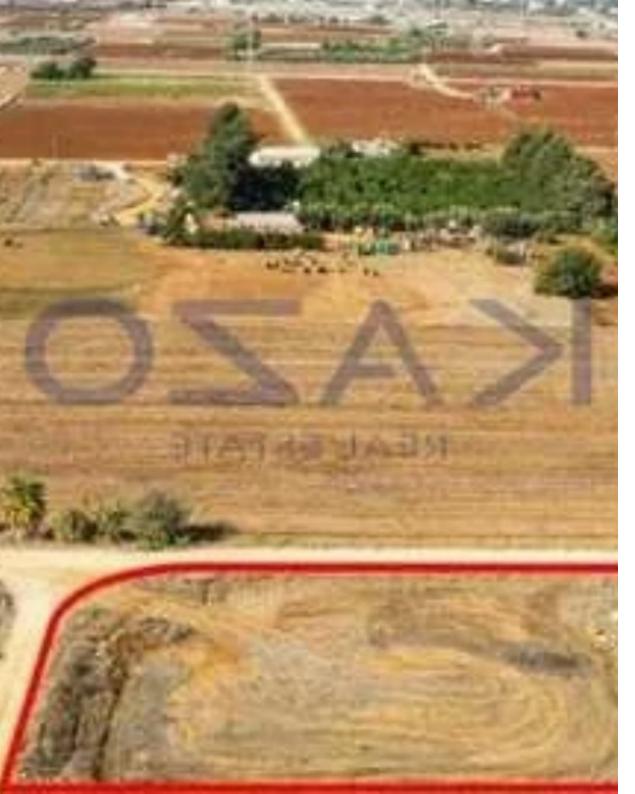

## Agricultural land 1787 m<sup>2</sup>

Larnaka, Xylofagou-7520 , Cyprus This ad is presented by listings admin, under supervision from , Licensed Real Estate Agent Reg no: 1234, Lic no: 603/E

Offered at: €13,000 Estate ID: 82236 Ref: ba5537346

"""""The property is a field in Xylofagou. It is located at a distance of 3km from Larnaca - Ayia Napa highway and 3,8km from Ormidia community. It has a land area of 1,787sqm and abuts onto two public registered roads along its southwestern and eastern boundaries with a total frontage of 83m. The field falls within the protection zone."""""...