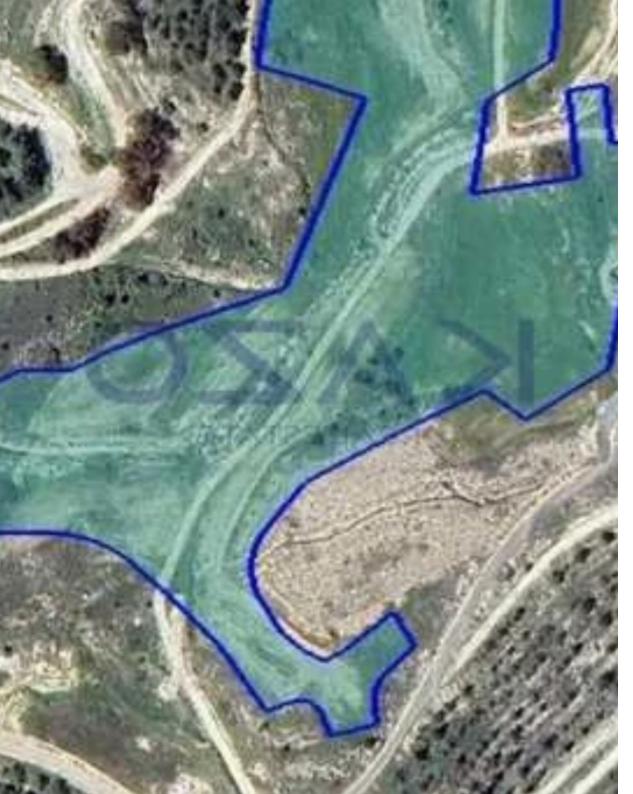

"The property is a share (87.5%) of an agricultural field in Pyla. It is located 1,7km from the center of the community and 2,6km from the highway. The field has an area of 35,452sqm and a part of the field, of approximately 3,500sqm has been requisitioned (marked in red). It is 300m away from the nearest public asphalted road and enjoys panoramic views towards the surrounding area and the sea."...