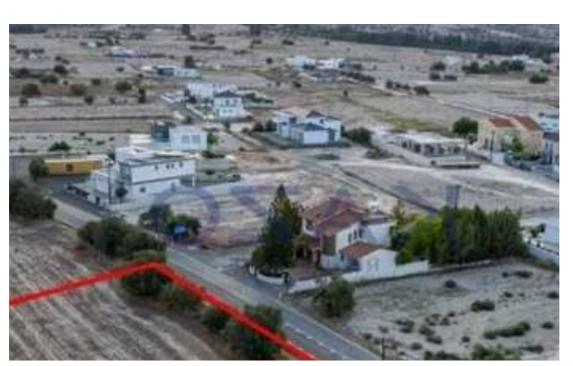

"""The property concerns a commercial field in Lympia. It is located 700m from the center of the village and about 700m from Nicosia-Larnaca highway.

It has a land area of 1,190sqm and abuts onto a registered asphalt road along its northern boundary with a frontage of 42m."""...