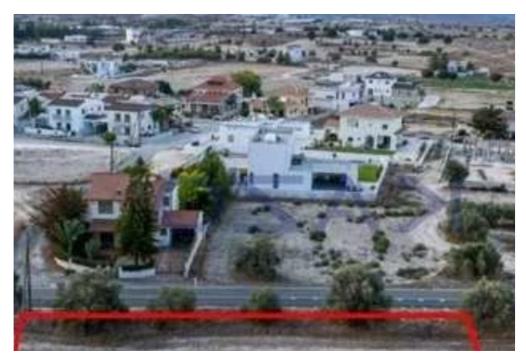

"""The property concerns a commercial field in Lympia. It is located 700m from the center of the village and about 700m from Nicosia-Larnaca highway.

It has a land area of 1,190sqm and abuts onto a registered asphalt road along its northern boundary with a frontage of 42m."""...