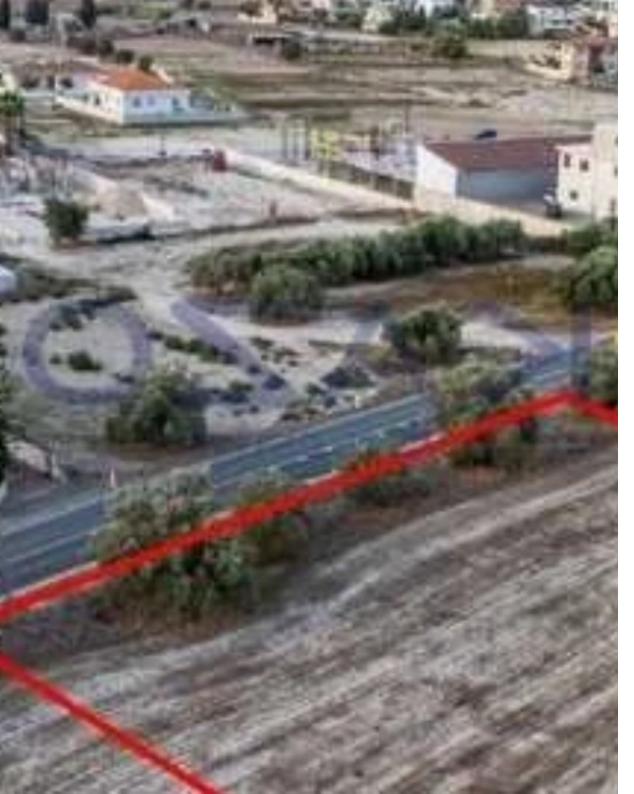

"""The property concerns a commercial field in Lympia. It is located 700m from the center of the village and about 700m from Nicosia-Larnaca highway.

It has a land area of 1,190sqm and abuts onto a registered asphalt road along its northern boundary with a frontage of 42m."""...