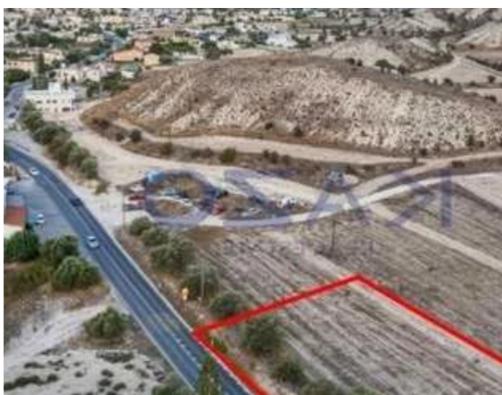

"""The property concerns a commercial field in Lympia. It is located 700m from the center of the village and about 700m from Nicosia-Larnaca highway.

It has a land area of 1,190sqm and abuts onto a registered asphalt road along its northern boundary with a frontage of 42m."""...