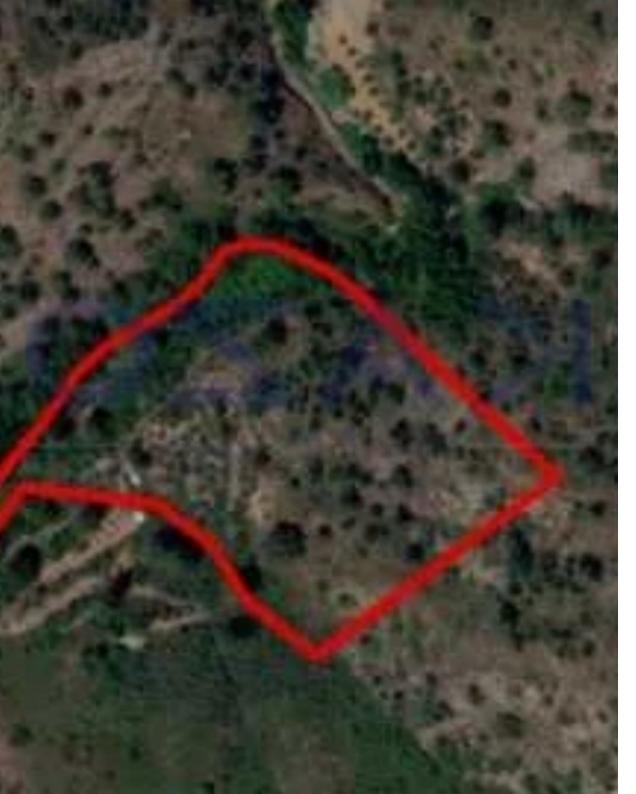

"The property is a field in Sykopetra. It is located 1km from the community's center. It has a land area of 14,716sqm."...

## **Estate on map:**

Website: realty.com.cy/p/agricultural-land-14716-m<sup>2</sup>-

ba5537342

Email: info@rimatech.com.cy

Phone: +35795958898 // +35725714014

This ad is presented by listings admin, under supervision from , Licensed Real Estate Agent Reg no: 1234, Lic no: 603/E