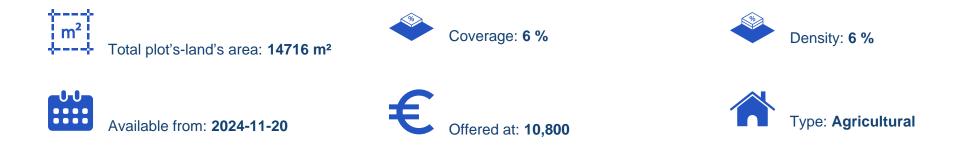

## Agricultural land 14716 m<sup>2</sup>

Limassol, Sykopetra-4569 , Cyprus This ad is presented by listings admin, under supervision from , Licensed Real Estate Agent Reg no: 1234, Lic no: 603/E

Offered at: €10,800 Estate ID: 82243 Ref: ba5537342

"The property is a field in Sykopetra. It is located 1km from the community's center. It has a land area of 14,716sqm."...