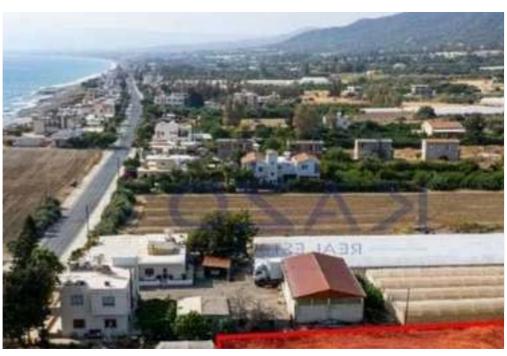

""""The property is a shared (33.33%) residential field in Agia Marina Chrysochous. It is located on Demokratias avenue, 70m from the sea and 700m from the center of the village. The field has a total land area of 3,131sqm and share corresponds approximately to 1,033sqm. It offers close proximity to amenities such as a supermarket, bakery, restaurants and cafes. It also offers easy access to the main road leading to Polis Chrysochous. There is a distribution agreement in place.""""...