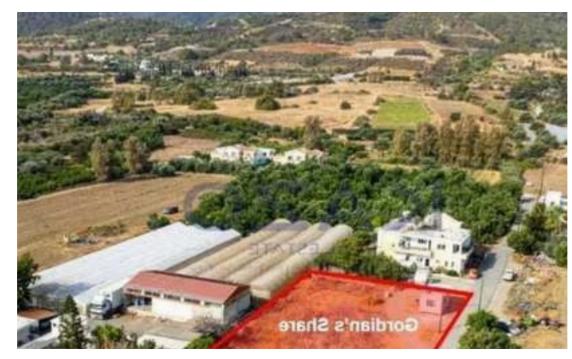

""""The property is a shared (33.33%) residential field in Agia Marina Chrysochous. It is located on Demokratias avenue, 70m from the sea and 700m from the center of the village. The field has a total land area of 3,131sqm and share corresponds approximately to 1,033sqm. It offers close proximity to amenities such as a supermarket, bakery, restaurants and cafes. It also offers easy access to the main road leading to Polis Chrysochous. There is a distribution agreement in place.""""...