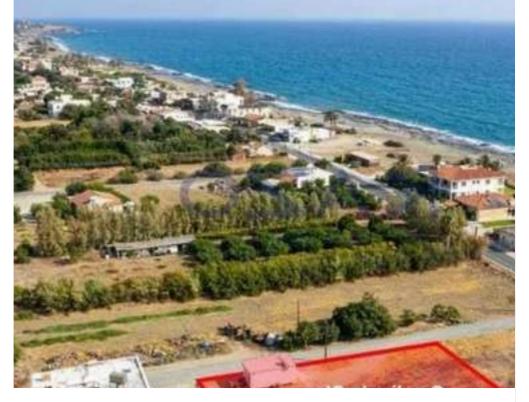

## Residential land 1033 m<sup>2</sup>

Paphos, Agia-Marina-Chrysochous-8881, Cyprus

This ad is presented by listings admin, under supervision from,

Licensed Real Estate Agent Reg no: 1234, Lic no: 603/E

**Offered at:** € 90,000

""""The property is a shared (33.33%) residential field in Agia Marina Chrysochous. It is located on Demokratias avenue, 70m from the sea and 700m from the center of the village. The field has a total land area of 3,131sqm and share corresponds approximately to 1,033sqm. It offers close proximity to amenities such as a supermarket, bakery, restaurants and cafes. It also offers easy access to the main road leading to Polis Chrysochous. There is a distribution agreement in place.""""...