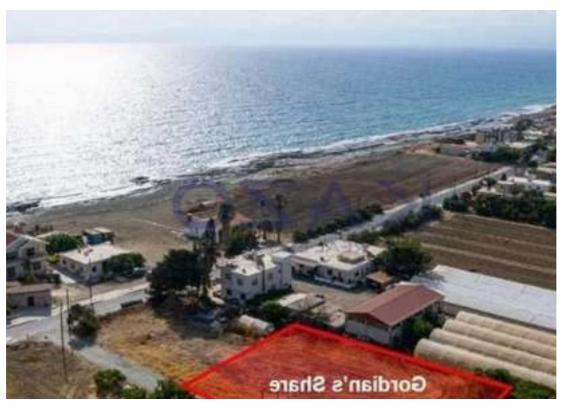

""""The property is a shared (33.33%) residential field in Agia Marina Chrysochous. It is located on Demokratias avenue, 70m from the sea and 700m from the center of the village. The field has a total land area of 3,131sqm and share corresponds approximately to 1,033sqm. It offers close proximity to amenities such as a supermarket, bakery, restaurants and cafes. It also offers easy access to the main road leading to Polis Chrysochous. There is a distribution agreement in place.""""...