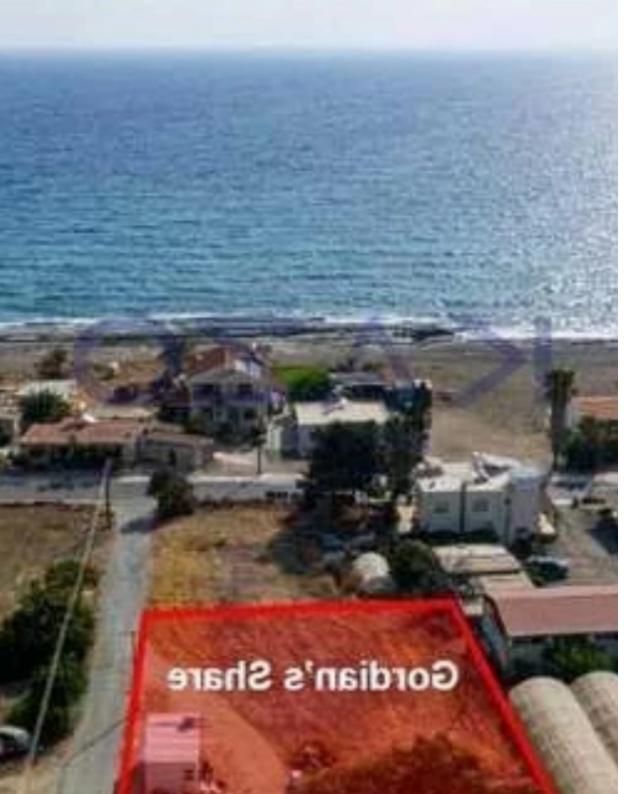

""""The property is a shared (33.33%) residential field in Agia Marina Chrysochous. It is located on Demokratias avenue, 70m from the sea and 700m from the center of the village. The field has a total land area of 3,131sqm and share corresponds approximately to 1,033sqm. It offers close proximity to amenities such as a supermarket, bakery, restaurants and cafes. It also offers easy access to the main road leading to Polis Chrysochous. There is a distribution agreement in place.""""...