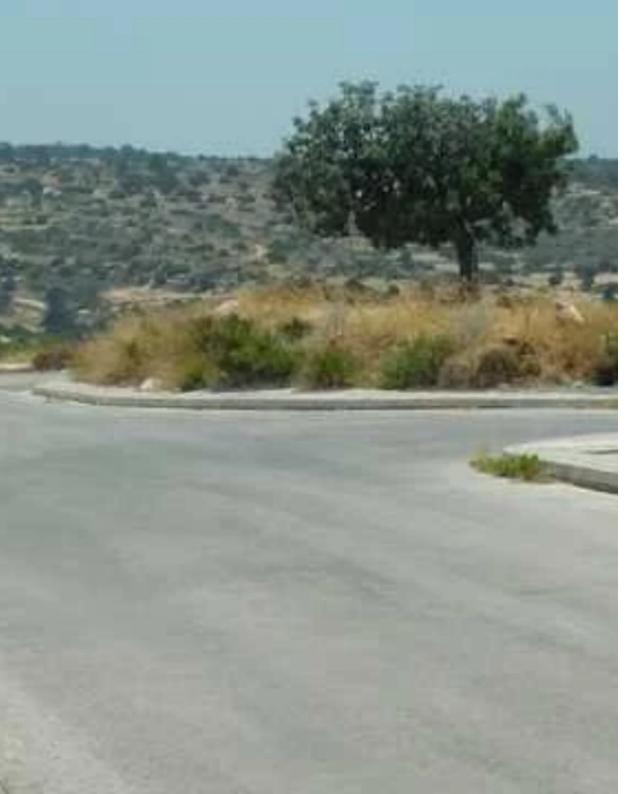

**Estate ID:** 82248

**Ref:** ba5533928

Total plot's-land's area: 658 m²

Available from: 2024-11-20

Offered at: 240,00

Type: Residentia

240.000 Plot for sale by the owner in Erimi. It is a plot in a fantastic location with an amazing view. It' s located north of the Limassol-Paphos highway. With easy access to Limassol and also to Pafos. Price € 240...