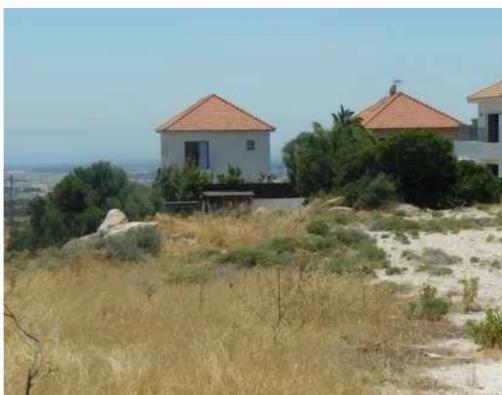

**Estate ID:** 82248

**Ref:** ba5533928

Total plot's-land's area: 658 m²

Available from: 2024-11-20

Offered at: 240,00

Type: Residentia

240.000 Plot for sale by the owner in Erimi. It is a plot in a fantastic location with an amazing view. It' s located north of the Limassol-Paphos highway. With easy access to Limassol and also to Pafos. Price € 240...