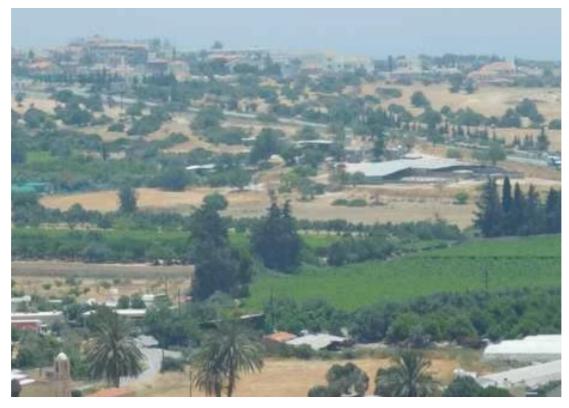

**Estate ID:** 82248

**Ref:** ba5533928

Total plot's-land's area: 658 m²

Available from: 2024-11-20

Offered at: 240,00

Type: Residentia

240.000 Plot for sale by the owner in Erimi. It is a plot in a fantastic location with an amazing view. It' s located north of the Limassol-Paphos highway. With easy access to Limassol and also to Pafos. Price € 240...