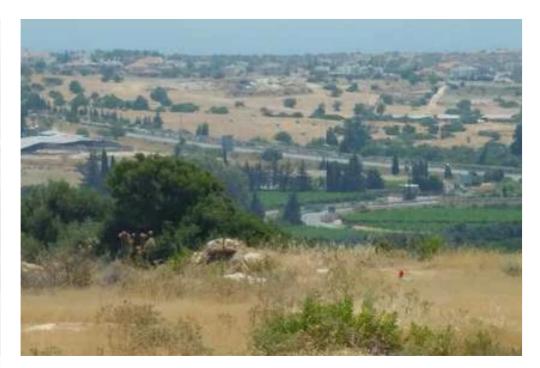

**Estate ID:** 82248

**Ref:** ba5533928

Total plot's-land's area: 658 m²

Available from: 2024-11-20

Offered at: 240,00

Type: Residentia

240.000 Plot for sale by the owner in Erimi. It is a plot in a fantastic location with an amazing view. It' s located north of the Limassol-Paphos highway. With easy access to Limassol and also to Pafos. Price € 240...