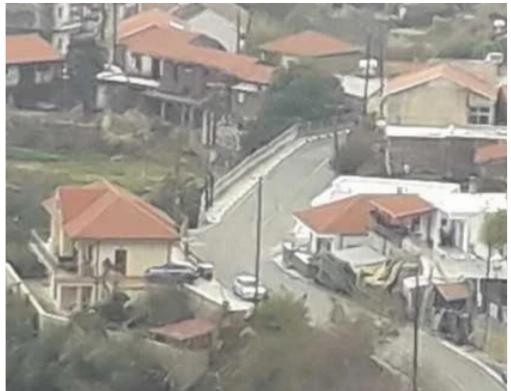

Registered roat with all services electricity water internet etc The plot is levelled with retaining walls and ready to build up to 4 houses 200 Sqm or apartments.it has a panoramic view of the village and the sea and is approximately 6 minutes from Alphamega and 30 minutes from limassol and distance 40 kilometers