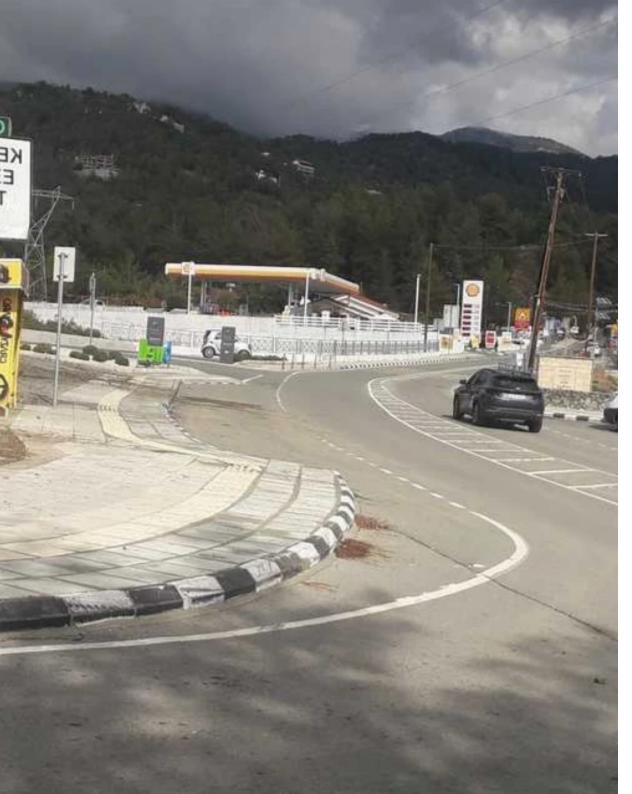

Registered roat with all services electricity water internet etc The plot is levelled with retaining walls and ready to build up to 4 houses 200 Sqm or apartments.it has a panoramic view of the village and the sea and is approximately 6 minutes from Alphamega and 30 minutes from limassol and distance 40 kilometers