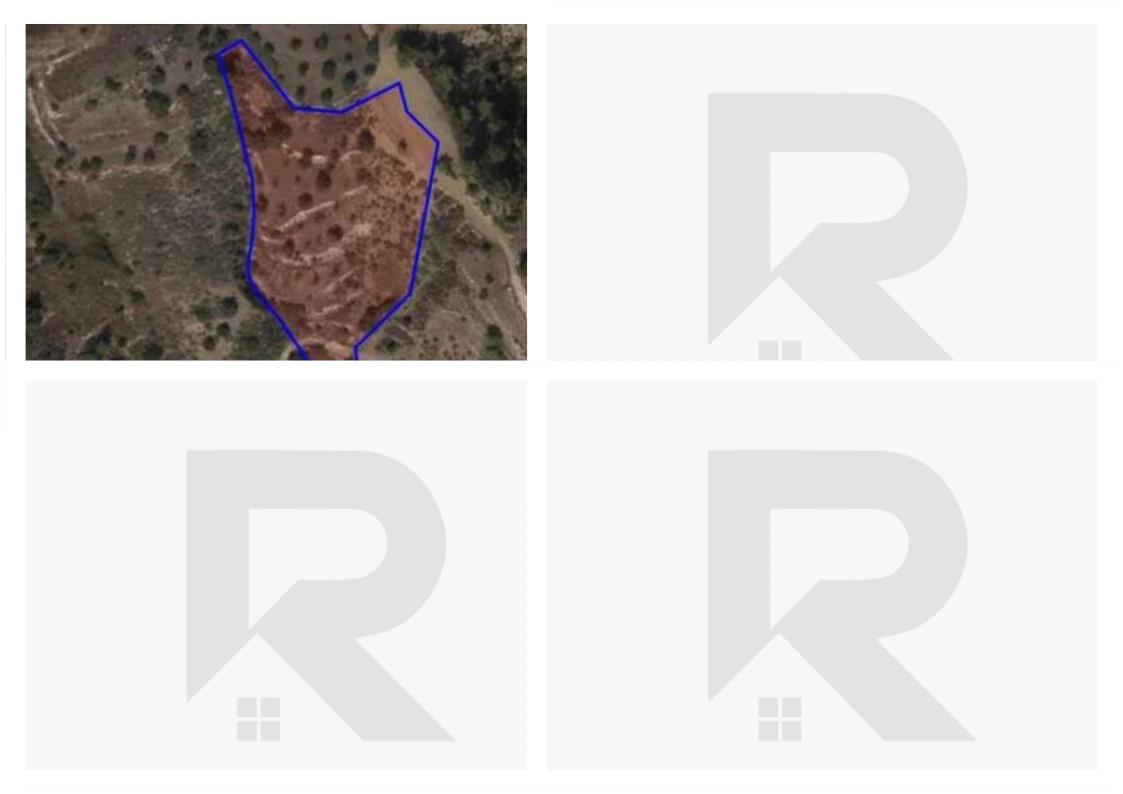

## Agricultural land 9365 m<sup>2</sup>

Paphos, Kynousa-8876, Cyprus

This ad is presented by listings admin, under supervision from,

Licensed Real Estate Agent Reg no: 1234, Lic no: 603/E

**Offered at:** €200,000

**Estate ID:** 82251

**Ref:** ba5536372

Total plot's-land's area: 9365 m²

Available from: 2024-11-20

Offered at: 200,00

Type: Agricultura

""Agricultural field extending to about 9,365sqm in total. The property falls within Zone & Damp; Gamma; 3, with a building coefficient of 10%, coverage of 10%, and permission for 2 floors (8.3m) of construction. The asset is located approximately 2km from Kynousas community centre. The field adjoins an under registration dirt public road.""...