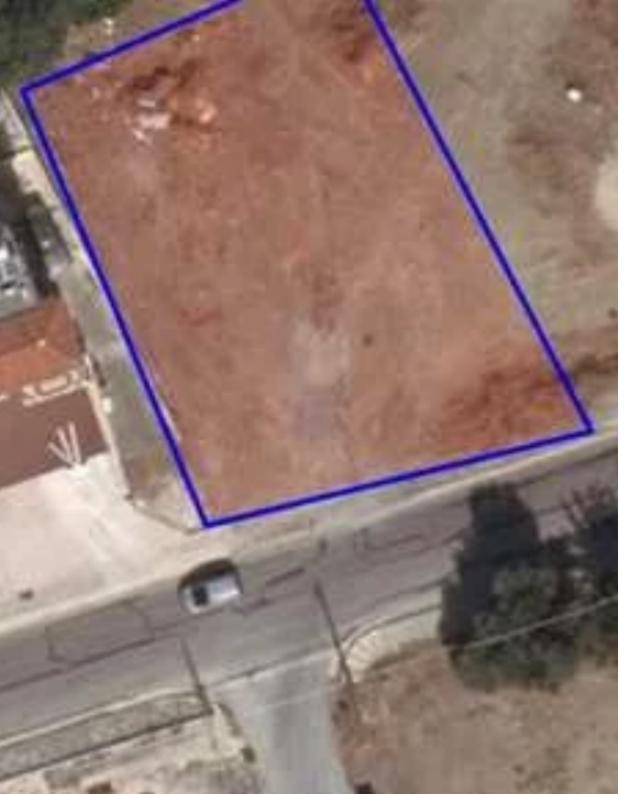

## Residential land 731 m<sup>2</sup>

Paphos, Polis-Chrysochous-Prodromi-Latsi-8820, Cyprus This ad is presented by listings admin, under supervision from, Licensed Real Estate Agent Reg no: 1234, Lic no: 603/E

Offered at: €250,000 Estate ID: 82254 Ref: ba5536373











Available from: 2024-11-20

permission for 2 floors (10m) of construction. Access to theplot is via a registered road."...



## **Estate on map:**







## Website: <a href="mailto:reality.com.cy/p/residential-land-731-m2-ba5536373">reality.com.cy/p/residential-land-731-m2-ba5536373</a>

Email: info@rimatech.com.cy

**Phone:** +35795958898 // +35725714014

This ad is presented by listings admin, under supervision from , Licensed Real Estate Agent Reg no: 1234, Lic no: 603/E