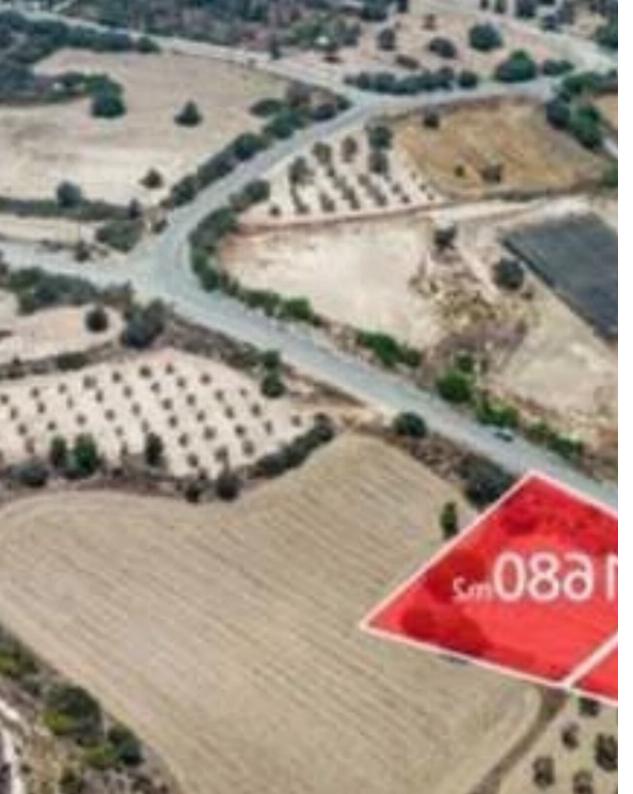

**Estate ID:** 82255

**Ref:** ba5535666

Total plot's-land's area: 3080 m²

Density: 25 %

Available from: 2024-11-20

Offered at: 620,000

Type: **Touristic** 

"Title: Two adjacent touristic fields in Pentakomo, Limassol Description: Two adjoining touristic fields in Governor's beach area, within community council of Pentakomo. Share: whole ownership Planning zone: T3? (density factor 25%, coverage 20%, 3 floors) touristic zone Total Frontage: 82 metres Total area: 3.080 sq. m. Parcel 253: 1.400 sqm Parcel 254: 1.680 sqm The fields enjoy an attractive sea view towards Governor's beach. The area benefits from a very good accessibility via the Nicosia-Limassol highway."...