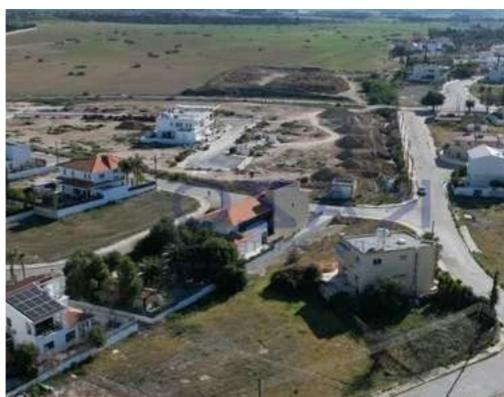

Type: Residential

""""Residential plot extending to about 725 sq.m., is situated in a dead-end, abuts on a green public area and a public side-walk on its western and southern borders. The plot has a flat surface, a road frontage of approximately 14m and falls within residential planning zone K?6.""""...