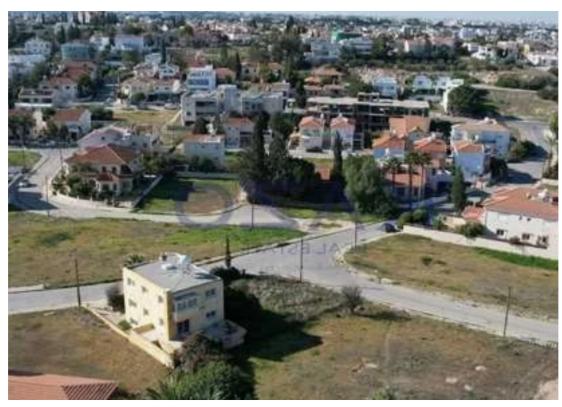

## Residential land 725 m<sup>2</sup>

Nicosia, Primary-School-Makedonitissa-Engomi-2402, Cyprus This ad is presented by listings admin, under supervision from, Licensed Real Estate Agent Reg no: 1234, Lic no: 603/E

Type: Residential

""""Residential plot extending to about 725 sq.m., is situated in a dead-end, abuts on a green public area and a public side-walk on its western and southern borders. The plot has a flat surface, a road frontage of approximately 14m and falls within residential planning zone K?6.""""...