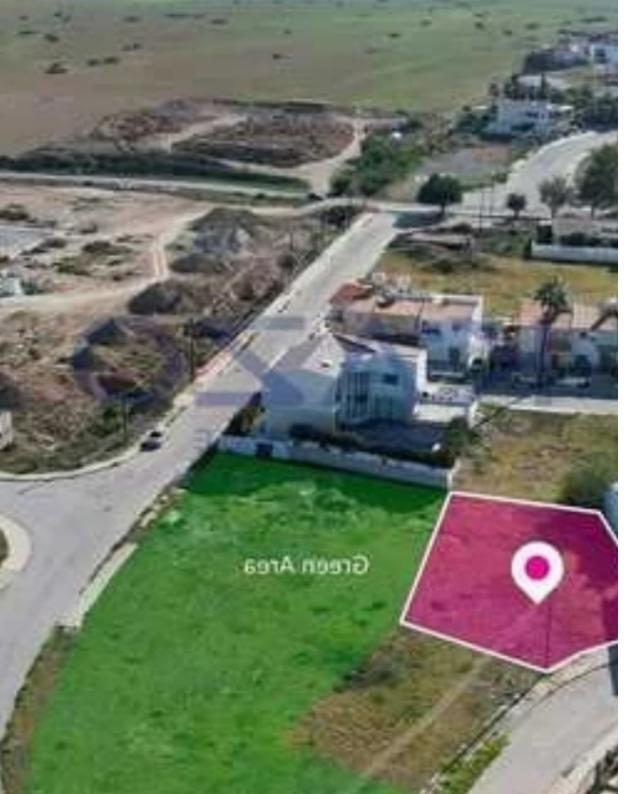

Type: Residential

""""Residential plot extending to about 725 sq.m., is situated in a dead-end, abuts on a green public area and a public side-walk on its western and southern borders. The plot has a flat surface, a road frontage of approximately 14m and falls within residential planning zone K?6.""""...