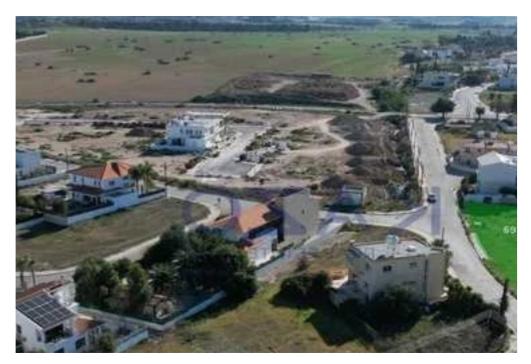

Type: Residential

""""Residential plot extending to about 725 sq.m., is situated in a dead-end, abuts on a green public area and a public side-walk on its western and southern borders. The plot has a flat surface, a road frontage of approximately 14m and falls within residential planning zone K?6.""""...