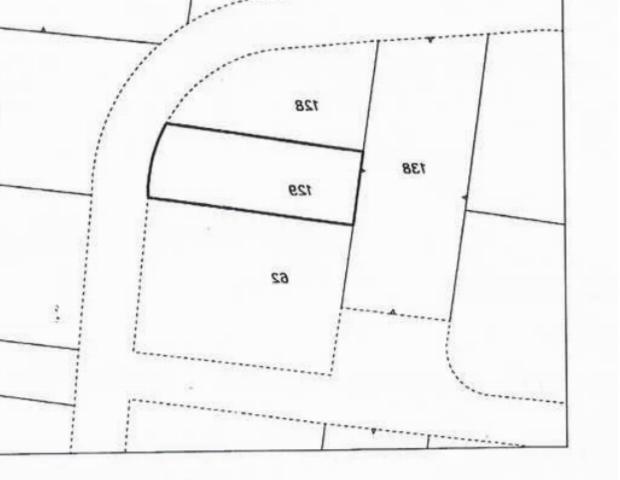

## Residential land 608 m<sup>2</sup>

Paphos, Kouklia-Afrodite-Hills-Pafou-8500, Cyprus This ad is presented by listings admin, under supervision from, Licensed Real Estate Agent Reg no: 1234, Lic no: 603/E

Offered at: €180,000 Estate ID: 82270 Ref: ba5534495

















""Residential field for sale in Kouklia area. In quiet occupied neighbourhood, close to other amenities/ services . 2 minutes drive to the highway / 10 minutes to Paphos Airport and 20minutes to Limassol. Lovely view, road level access.""...

## **Estate on map:**







## Website: realty.com.cy/p/residential-land-608-m<sup>2</sup>-ba5534495

Email: info@rimatech.com.cy

Phone: +35795958898 // +35725714014

This ad is presented by listings admin, under supervision from , Licensed Real Estate Agent Reg no: 1234, L