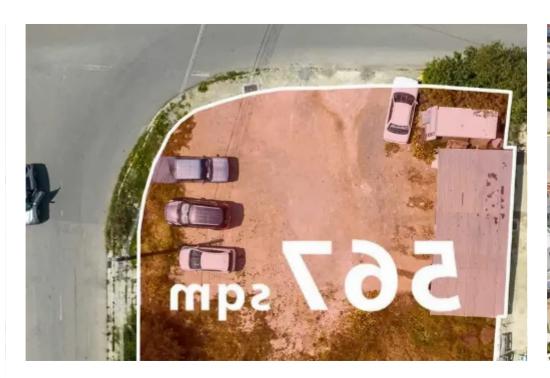

## Residential land 567 m<sup>2</sup>

Nicosia, Kato-Deftera-2450, Cyprus

This ad is presented by listings admin, under supervision from,

Licensed Real Estate Agent Reg no: 1234, Lic no: 603/E

**Offered at:** € 199,000

**Estate ID:** 82272

**Ref:** ba5156521

Total plot's-land's area: 567 m²

Coverage: 50 %

Density: 90 %

Available from: 2024-11-20

Offered at: 199,000

Type: Residential

""""Residential land in Lakatamia Nicosia ? 567sq.m. ? Planning zone ??6 ? Whole share ? Registered road ? €199.000 +vat Licensed Estate Agent Reg No. 1059 & Description (1988). Reg No. 235/E"""...