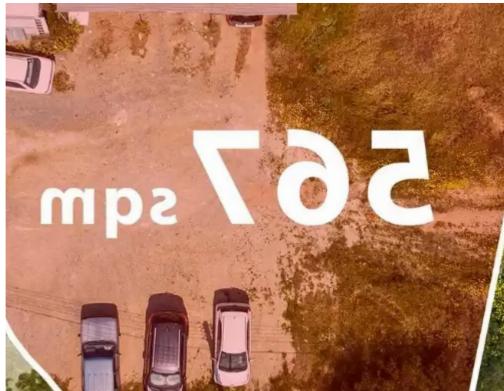

## Residential land 567 m<sup>2</sup>

Nicosia, Kato-Deftera-2450, Cyprus

This ad is presented by listings admin, under supervision from,

Licensed Real Estate Agent Reg no: 1234, Lic no: 603/E

**Offered at:** € 199,000

**Estate ID:** 82272

**Ref:** ba5156521

Total plot's-land's area: 567 m²

Coverage: 50 %

Density: 90 %

Available from: 2024-11-20

Offered at: 199,000

Type: Residential

""""Residential land in Lakatamia Nicosia ? 567sq.m. ? Planning zone ??6 ? Whole share ? Registered road ? €199.000 +vat Licensed Estate Agent Reg No. 1059 & Description (1988). Reg No. 235/E"""...