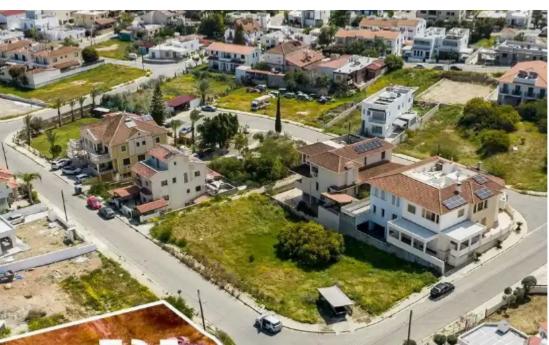

## Residential land 567 m<sup>2</sup>

Nicosia, Kato-Deftera-2450, Cyprus

This ad is presented by listings admin, under supervision from,

Licensed Real Estate Agent Reg no: 1234, Lic no: 603/E

**Offered at:** € 199,000

**Estate ID:** 82272

**Ref:** ba5156521

Total plot's-land's area: 567 m²

Coverage: 50 %

Density: 90 %

Available from: 2024-11-20

Offered at: 199,000

Type: Residential

""""Residential land in Lakatamia Nicosia ? 567sq.m. ? Planning zone ??6 ? Whole share ? Registered road ? €199.000 +vat Licensed Estate Agent Reg No. 1059 & Description (1988). Reg No. 235/E"""...