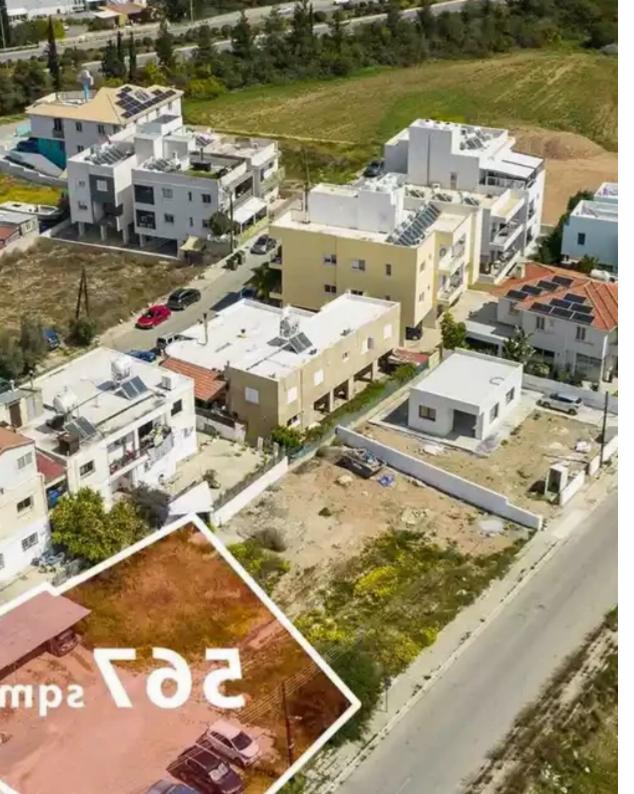

## Residential land 567 m<sup>2</sup>

Nicosia, Kato-Deftera-2450, Cyprus

This ad is presented by listings admin, under supervision from,

Licensed Real Estate Agent Reg no: 1234, Lic no: 603/E

**Offered at:** € 199,000

**Estate ID:** 82272

**Ref:** ba5156521

Total plot's-land's area: 567 m²

Coverage: 50 %

Density: 90 %

Available from: 2024-11-20

Offered at: 199,000

Type: Residential

""""Residential land in Lakatamia Nicosia ? 567sq.m. ? Planning zone ??6 ? Whole share ? Registered road ? €199.000 +vat Licensed Estate Agent Reg No. 1059 & Description (1988). Reg No. 235/E"""...