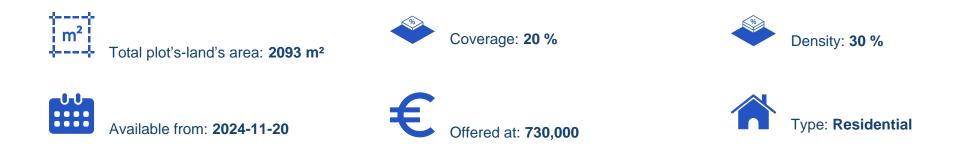

## Residential land 2093 m<sup>2</sup>

Limassol, Parekklisia-4520 , Cyprus This ad is presented by listings admin, under supervision from , Licensed Real Estate Agent Reg no: 1234, Lic no: 603/E

Offered at: €730,000 Estate ID: 82277 Ref: ba5468676

"ZONE H5 Plot size: 2093 sq.m. 30% density 20% coverage Height 8.3m 2 FLOORS Asking price is 770.000 euro, negotiable ON THE PLOT THERE IS A HOUSE House was build in 2004, and it is in the very good condition This nice and cozy custom-built house offers tranquillity, panoramic views and complete privacy making it unique, furthermore, the style and design add character and individuality. House surrounded by landscaped gardens. The entry leads into a spacious sitting room, dining room, separate fully equipped kitchen, lobby area, guest WC. It consists of 3 bedrooms which are all with fitted wardrobes, a master en suite with walk-in wardrobes, a family bathroom. All house A/C, C/H g...