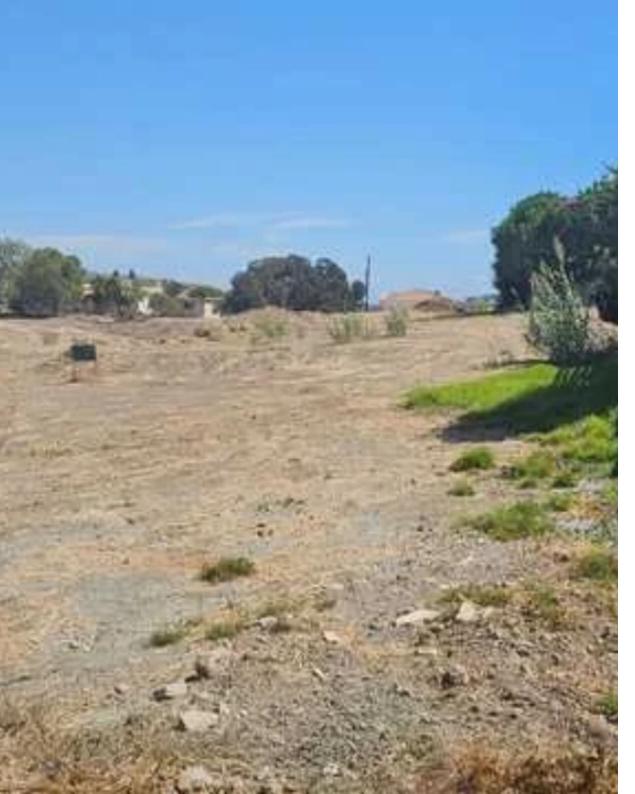

"ZONE H5 Plot size: 2093 sq.m. 30% density 20% coverage Height 8.3m 2 FLOORS Asking price is 770.000 euro, negotiable ON THE PLOT THERE IS A HOUSE House was build in 2004, and it is in the very good condition This nice and cozy custom-built house offers tranquillity, panoramic views and complete privacy making it unique, furthermore, the style and design add character and individuality. House surrounded by landscaped gardens. The entry leads into a spacious sitting room, dining room, separate fully equipped kitchen, lobby area, guest WC. It consists of 3 bedrooms which are all with fitted wardrobes, a master en suite with walk-in wardrobes, a family bathroom. All house A/C, C/H g...