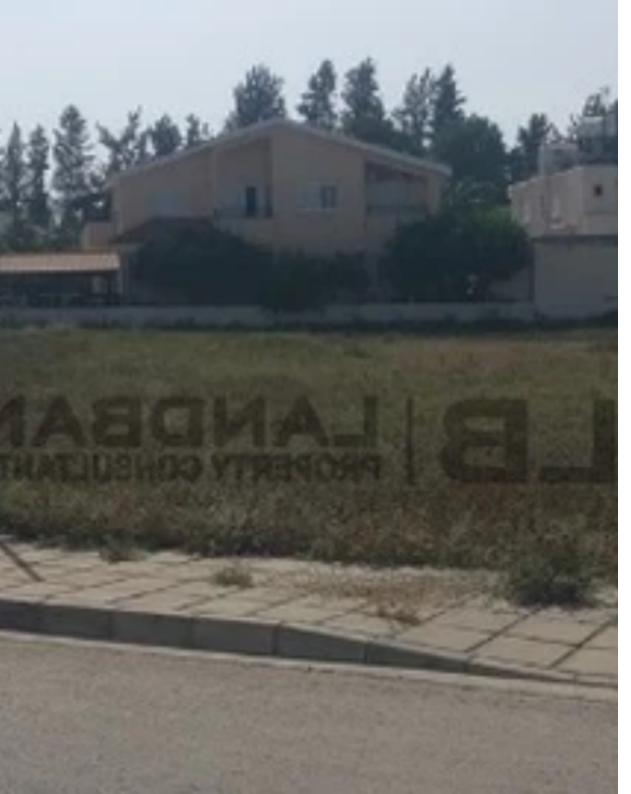

## Residential land 698 m<sup>2</sup>

Nicosia, Makedonias-St-Latsia-2238, Cyprus

This ad is presented by listings admin, under supervision from,

Licensed Real Estate Agent Reg no: 1234, Lic no: 603/E

**Offered at:** €210,000

**Estate ID:** 82279

**Ref:** ba5534532

Total plot's-land's area: 698 m²

Available from: 2024-11-20

Offered at: 210,00

Type: Residentia

"A large size residential plot of 698sqm in a prime location in Latsia, Nicosia. The plot occupies a corner position and extensive façade. Nestled in a tranquil neighborhood, it offers privacy and serene surroundings. Enjoy easy access to local amenities, schools, shops, and the highway for ultimate convenience. Perfect for building two sizable homes. A rare opportunity to create your dream property in a sought-after area."...