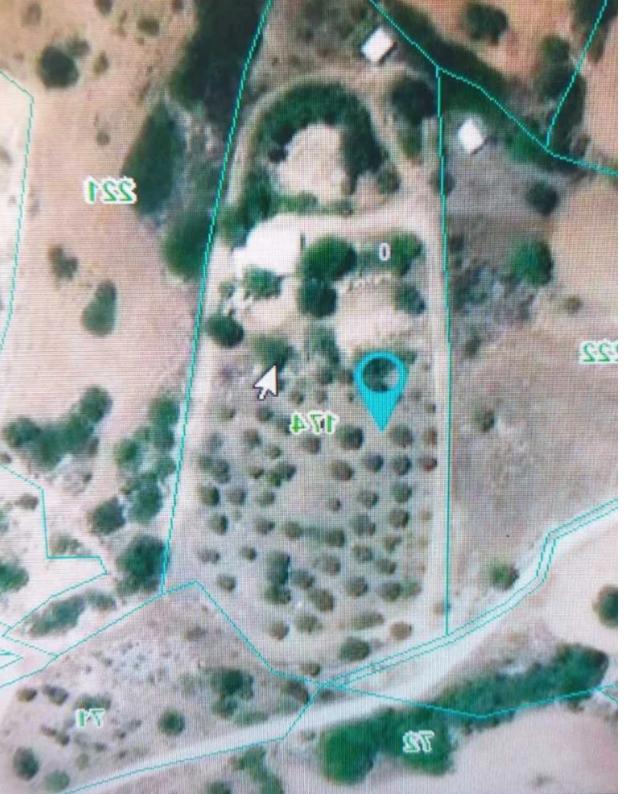

## Agricultural land 9000 m<sup>2</sup>

Paphos, Neo-Chorio-Pafou-8852, Cyprus

This ad is presented by listings admin, under supervision from,

Licensed Real Estate Agent Reg no: 1234, Lic no: 603/E

**Offered at:** €250,000

**Estate ID:** 82283

**Ref:** ba5536284

Total plot's-land's area: 9000 m²

Coverage: 0 %

Available from: 2024-11-20

Offered at: 250,000

Гуре: **Agricultura** 

## **Estate on map:**

Website: realty.com.cy/p/agricultural-land-9000-m²-ba5536284

Email: info@rimatech.com.cy

**Phone:** +35795958898 // +35725714014

This ad is presented by listings admin, under supervision from ,