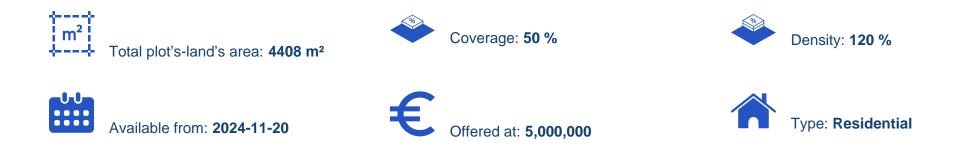

## Residential land 4408 m<sup>2</sup>

Limassol, New-Port-My-Mall-Zakaki-3046, Cyprus This ad is presented by listings admin, under supervision from, Licensed Real Estate Agent Reg no: 1234, Lic no: 603/E

Offered at: €5,000,000 Estate ID: 82292 Ref: ba5537620

"Presenting this exceptional mixed-use land in the desirable Zakaki area of Limassol, covering a total area of 4.408 m<sup>2</sup>. This land provides a unique investment opportunity for both potential buyers and investors, just 10 minutes from the highway, and 5 minutes from Marina Limassol, City of Dreams, and the beach. According to Limassol's local town plan, the land falls into two zones. The residential zone (K?5) allows a 100% building density and 50% coverage, while the commercial zone (E?5) offers 120% density and 50% coverage. Both zones permit the construction of mixed-use buildings of up to 3 floors and 13.5 meters in height. This flexibility makes it ideal for a range of developments,...