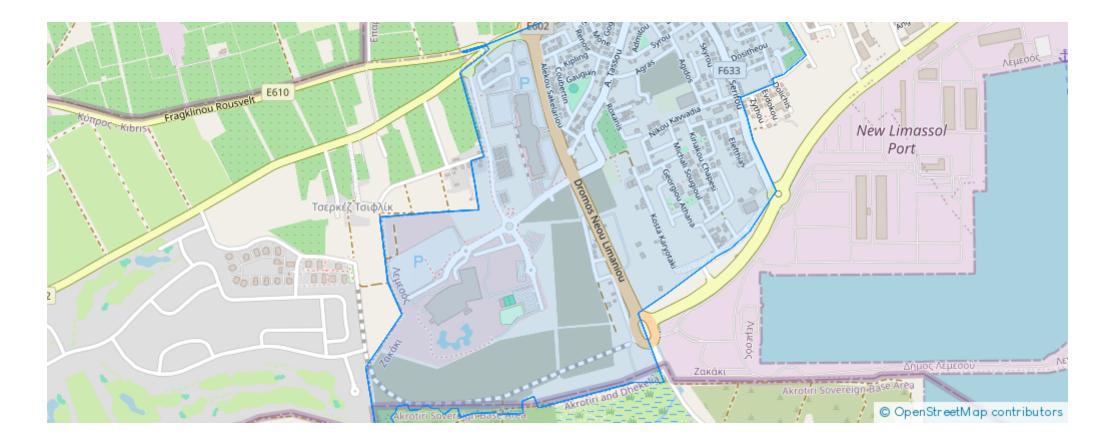

/E

Offered at: €5,000,000 Estate ID: 82292 Ref: ba5537620







"Presenting this exceptional mixed-use land in the desirable Zakaki area of Limassol, covering a total area of 4.408 m<sup>2</sup>. This land provides a unique investment opportunity for both potential buyers and investors, just 10 minutes from the highway, and 5 minutes from Marina Limassol, City of Dreams, and the beach. According to Limassol's local town plan, the land falls into two zones. The residential zone (K?5) allows a 100% building density and 50% coverage, while the commercial zone (E?5) offers 120% density and 50% coverage. Both zones permit the construction of mixed-use buildings of up to 3 floors and 13.5 meters in height. This flexibility makes it ideal for a range of developments,...

## **Estate on map:**







## Website: realty.com.cy/p/residential-land-4408-m<sup>2</sup>-ba5537620

Email: info@rimatech.com.cy

**Phone:** +35795958898 // +35725714014

This ad is presented by listings admin, under supervision from , Licensed Real Estate Agent Reg no: 1234, Lic no: 603/E