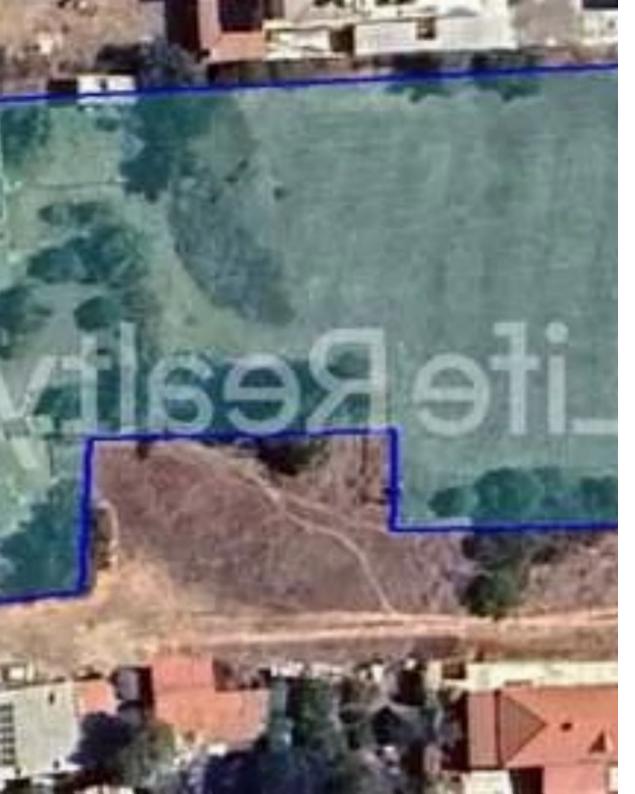

## Residential land 4408 m<sup>2</sup>

Limassol, New-Port-My-Mall-Zakaki-3046, Cyprus This ad is presented by listings admin, under supervision from, Licensed Real Estate Agent Reg no: 1234, Lic no: 603/E

Offered at: €5,000,000 Estate ID: 82292 Ref: ba5537620

"Presenting this exceptional mixed-use land in the desirable Zakaki area of Limassol, covering a total area of 4.408 m<sup>2</sup>. This land provides a unique investment opportunity for both potential buyers and investors, just 10 minutes from the highway, and 5 minutes from Marina Limassol, City of Dreams, and the beach. According to Limassol's local town plan, the land falls into two zones. The residential zone (K?5) allows a 100% building density and 50% coverage, while the commercial zone (E?5) offers 120% density and 50% coverage. Both zones permit the construction of mixed-use buildings of up to 3 floors and 13.5 meters in height. This flexibility makes it ideal for a range of developments,...