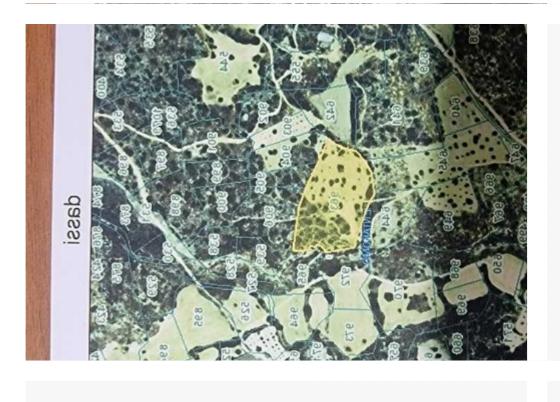

""Land for sale Pentakomo 50%share of 12000sqm selling 6000 sqm 10% Density 10% Cover access via unregistered dirt road.""...