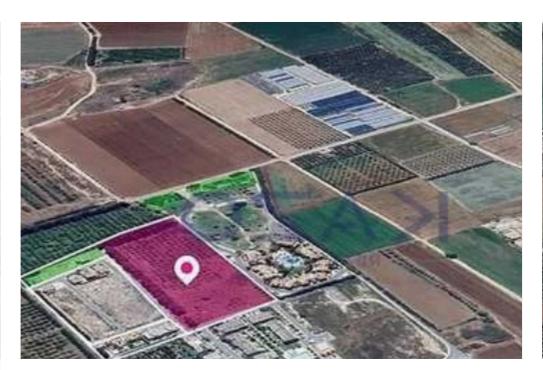

""""Distributed by agreement share (5306/7783) of a residential field resulted from a larger parcel of land separation, extending to about 29,853 sq.m. in total. In fact, this property constitutes unexhausted building density of 15.556 sq.m X( 5306/7783) to about 10,605 sq,m. It is rectangularly shaped with a flat surface. Access to the field is via a private road with a total frontage of 205m The asset is located approx. 1.4km from the motorway, approx. 850 from Mandria community centre and approx. 1.5km from the beach. The property falls within a duel Zone H4 (52%), with a building coefficient of 40%, coverage of 25%, and permission for 2 floors (8.3m) of construction and Zone H3 (4...

## **Estate on map:**

 $\textbf{Website:} \ \underline{realty.com.cy/p/residential\text{-}land\text{-}29853\text{-}m^2\text{-}ba5537598}$ 

Email: info@rimatech.com.cy

**Phone:** +35795958898 // +35725714014