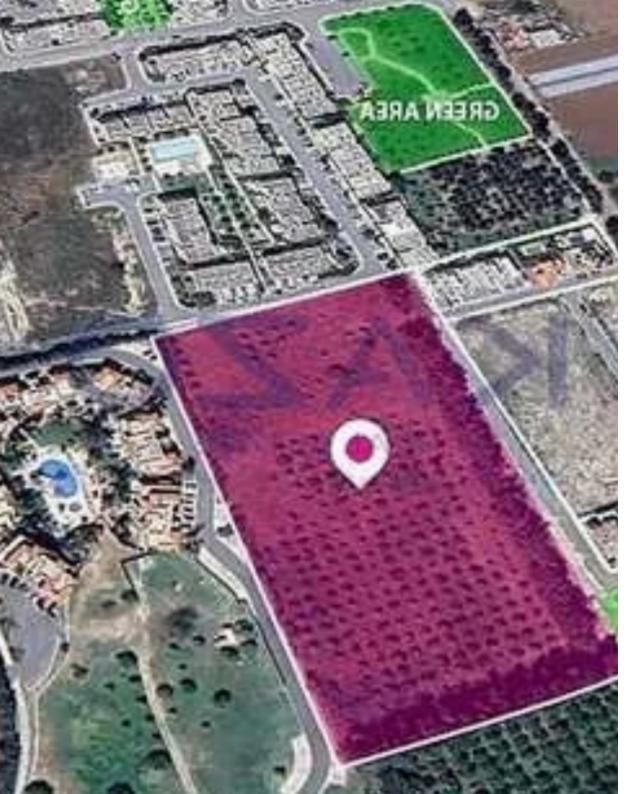

""""Distributed by agreement share (5306/7783) of a residential field resulted from a larger parcel of land separation, extending to about 29,853 sq.m. in total. In fact, this property constitutes unexhausted building density of 15.556 sq.m X( 5306/7783) to about 10,605 sq,m. It is rectangularly shaped with a flat surface. Access to the field is via a private road with a total frontage of 205m The asset is located approx. 1.4km from the motorway, approx. 850 from Mandria community centre and approx. 1.5km from the beach. The property falls within a duel Zone H4 (52%), with a building coefficient of 40%, coverage of 25%, and permission for 2 floors (8.3m) of construction and Zone H3 (4...

## **Estate on map:**

 $\textbf{Website:} \ \underline{realty.com.cy/p/residential\text{-}land\text{-}29853\text{-}m^2\text{-}ba5537598}$ 

Email: info@rimatech.com.cy

**Phone:** +35795958898 // +35725714014