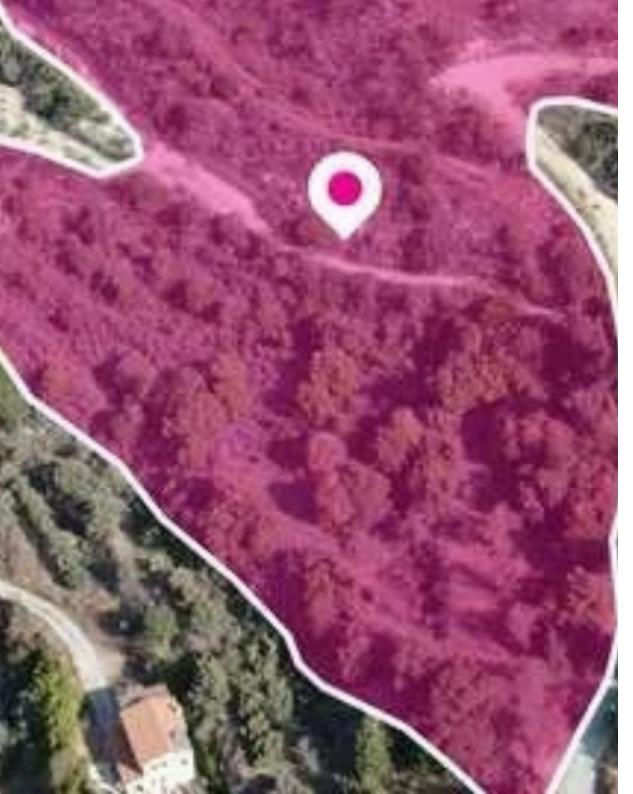

**Estate ID:** 82301

**Ref:** ba5534946

Total plot's-land's area: 30351 m<sup>2</sup>

Available from: 2024-11-20

Offered at: 120,00

Type: Agricultura

""""Agricultural land with a total area of 30,351 m², which is located in the village of Miliou, in the district of Paphos. The field has an irregular shape and a sloping surface. The field adjoins a registered public footpath which on site is an unregistered dirt road. The field falls within the urban planning zone ?3 (Agricultural zone), with a building factor of 10% and a coverage rate of 10%. GPS coordinates: 34.94382021 32.46024411 There is a separate title deed for this property.""""...