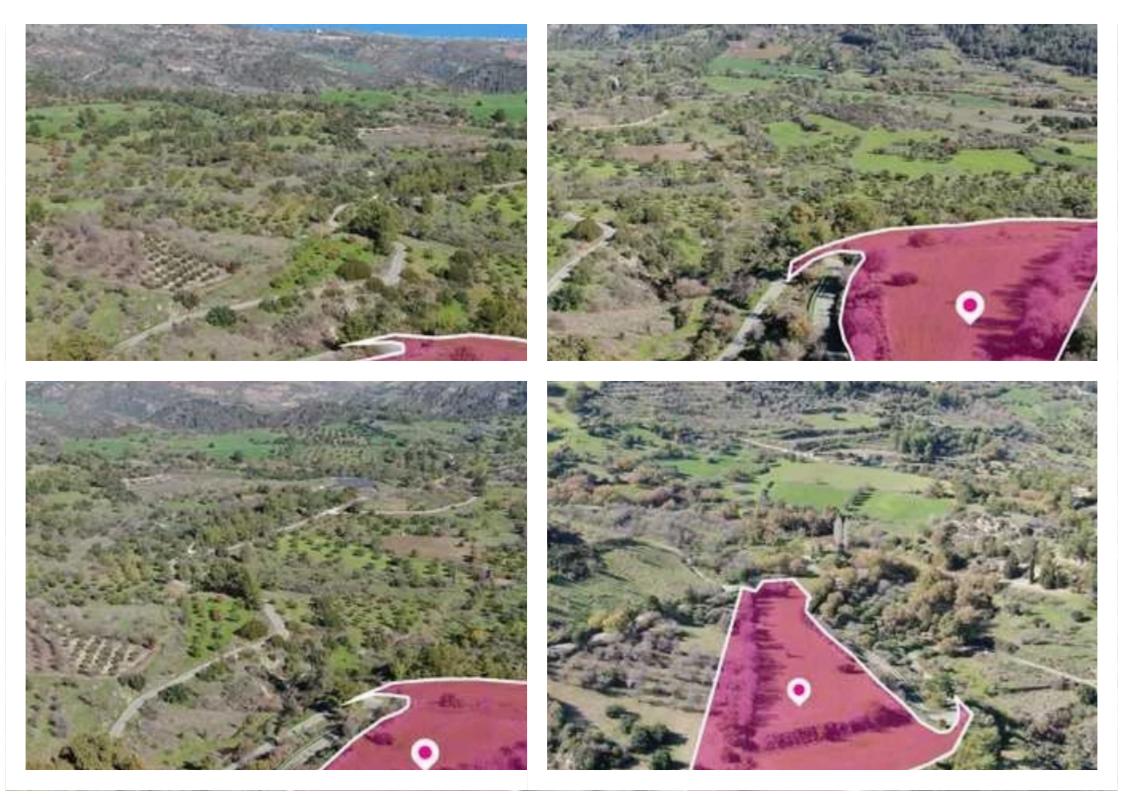

**Estate ID:** 82302

**Ref:** ba5534956

Total plot's-land's area: 12877 m<sup>2</sup>

Available from: 2024-11-20

Type: Agricultura

frontage of approximately 140m. The asset is located approximately 1.4km north-west from the centre of community and approximately 2Km north-east from the centre of Peristerona Paphou. The property falls within Zone ?3, with a building coefficient of 10%, coverage of 10%, and permission for 2 floors (8.3m) of construction. GPS coordinates: 35.004096 32.505892""""""""...