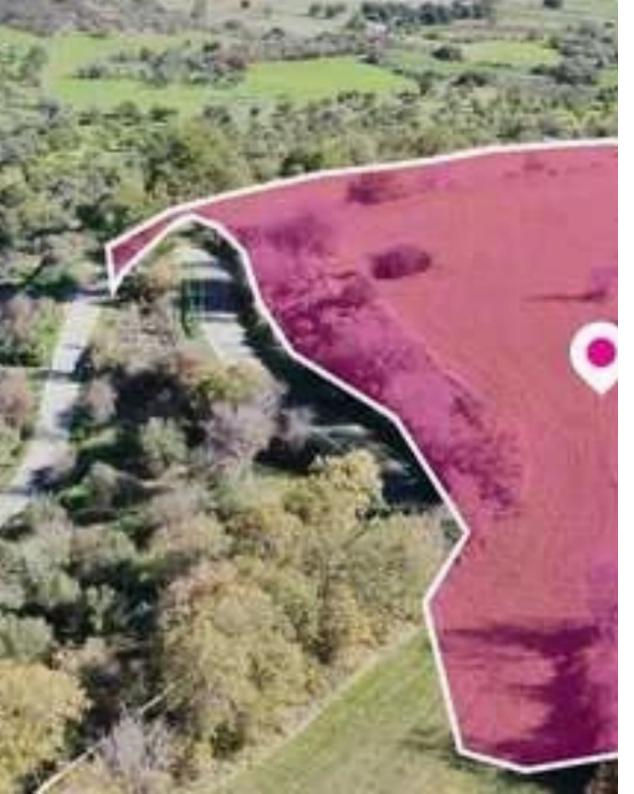

**Estate ID:** 82302

**Ref:** ba5534956

Total plot's-land's area: 12877 m<sup>2</sup>

Available from: 2024-11-20

Type: Agricultura

frontage of approximately 140m. The asset is located approximately 1.4km north-west from the centre of community and approximately 2Km north-east from the centre of Peristerona Paphou. The property falls within Zone ?3, with a building coefficient of 10%, coverage of 10%, and permission for 2 floors (8.3m) of construction. GPS coordinates: 35.004096 32.505892""""""""...