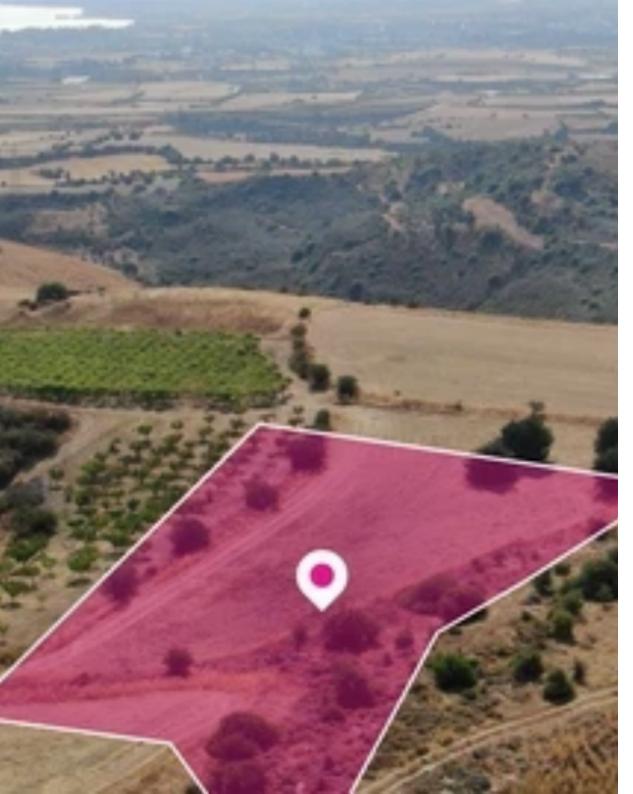

## Agricultural land 8529 m<sup>2</sup>

Paphos, Pelathousa-8882, Cyprus

This ad is presented by listings admin, under supervision from,

Licensed Real Estate Agent Reg no: 1234, Lic no: 603/E

**Offered at:** € 60,000

**Estate ID:** 82305

**Ref:** ba5534951

Total plot's-land's area: 8529 m²

Available from: 2024-11-20

Type: Agricultura

""""Agricultural field, extending to about 8,529 sq.m. in total and is located in Pelathousa, Paphos. The property has a rectangular shape. The asset is located approximately 3.2km from the motorway and approximately 4.8km from Polis Crysochous The property falls within Zone ??4, with a building coefficient of 10%, coverage of 10%, and permission for 2 floors (7m) of construction. There is a separate title deed for this property. Locations

Coordinates: 35.041460 32.472437""""...