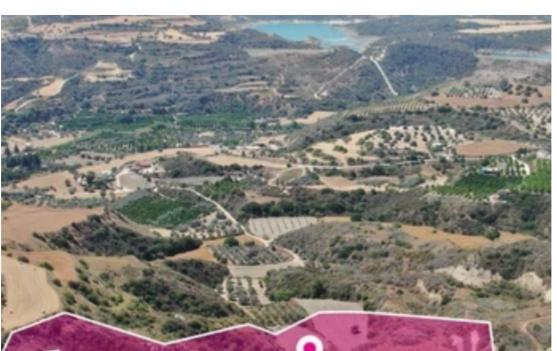

**Estate ID:** 82307

**Ref:** ba5534927

Total plot's-land's area: 19399 m²

Available from: 2024-11-20

Offered at: **45,00**0

Type: Agricultura

""""Agricultural field, extending to about 19,399 sq.m. in total, located in Choli, Paphos. It has an irregular shape with parts of the terrain having a smooth to moderate surface and other parts having a moderate to sloping surface with moderate elevation differences. There is a separate title deed for this property. It is situated approximately 750 meters east of the main road Paphos-Skoulli and about 1.5 km north-east of the village centre. The property falls within Zone ?3, with a building coefficient of 10%, coverage of 10%, and permission for 2 floors (8.3m) of construction. GPS Coordinates:

34.987174 32.462164""""...