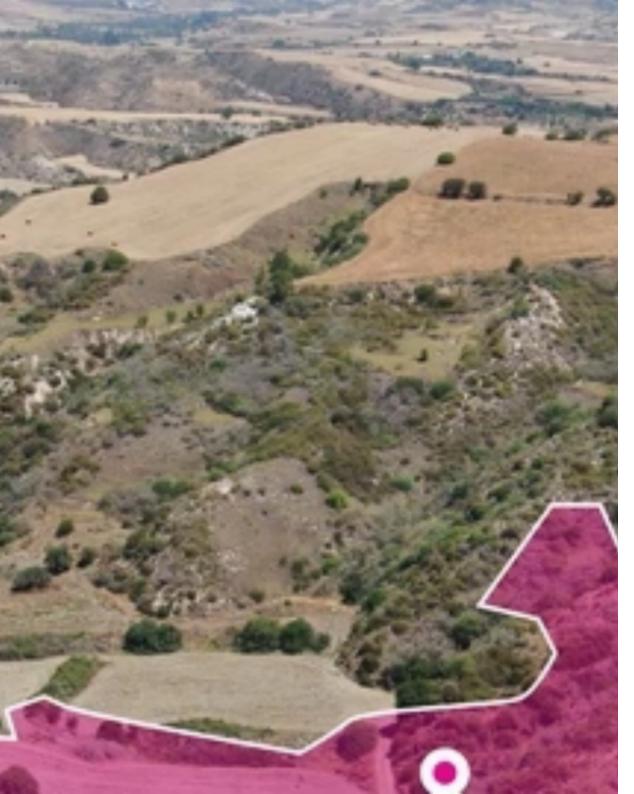

**Estate ID:** 82307

**Ref:** ba5534927

Total plot's-land's area: 19399 m²

Available from: 2024-11-20

Offered at: **45,00**0

Type: Agricultura

""""Agricultural field, extending to about 19,399 sq.m. in total, located in Choli, Paphos. It has an irregular shape with parts of the terrain having a smooth to moderate surface and other parts having a moderate to sloping surface with moderate elevation differences. There is a separate title deed for this property. It is situated approximately 750 meters east of the main road Paphos-Skoulli and about 1.5 km north-east of the village centre. The property falls within Zone ?3, with a building coefficient of 10%, coverage of 10%, and permission for 2 floors (8.3m) of construction. GPS Coordinates:

34.987174 32.462164""""...