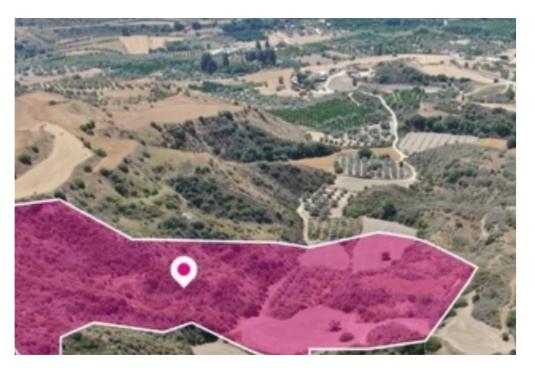

**Estate ID:** 82307

**Ref:** ba5534927

Total plot's-land's area: 19399 m²

Available from: 2024-11-20

Offered at: **45,00**0

Type: Agricultura

""""Agricultural field, extending to about 19,399 sq.m. in total, located in Choli, Paphos. It has an irregular shape with parts of the terrain having a smooth to moderate surface and other parts having a moderate to sloping surface with moderate elevation differences. There is a separate title deed for this property. It is situated approximately 750 meters east of the main road Paphos-Skoulli and about 1.5 km north-east of the village centre. The property falls within Zone ?3, with a building coefficient of 10%, coverage of 10%, and permission for 2 floors (8.3m) of construction. GPS Coordinates:

34.987174 32.462164""""...