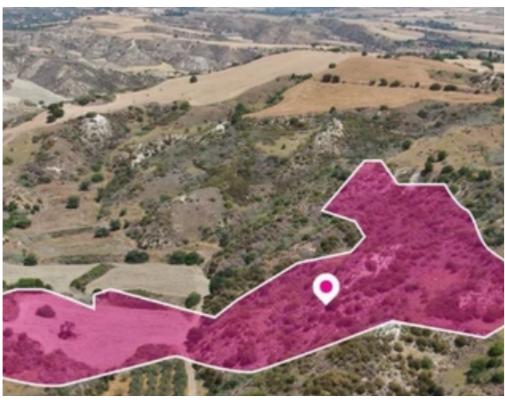

**Estate ID:** 82307

**Ref:** ba5534927

Total plot's-land's area: 19399 m²

Available from: 2024-11-20

Offered at: **45,00**0

Type: Agricultura

""""Agricultural field, extending to about 19,399 sq.m. in total, located in Choli, Paphos. It has an irregular shape with parts of the terrain having a smooth to moderate surface and other parts having a moderate to sloping surface with moderate elevation differences. There is a separate title deed for this property. It is situated approximately 750 meters east of the main road Paphos-Skoulli and about 1.5 km north-east of the village centre. The property falls within Zone ?3, with a building coefficient of 10%, coverage of 10%, and permission for 2 floors (8.3m) of construction. GPS Coordinates:

34.987174 32.462164""""...