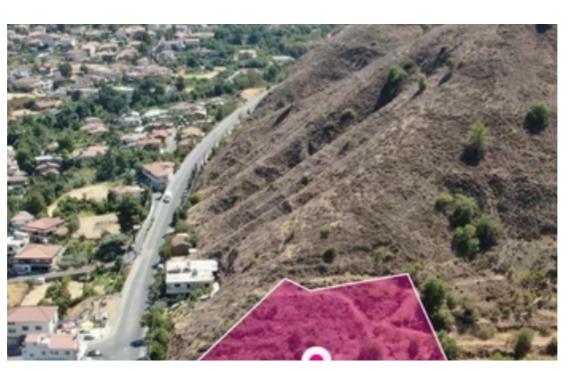

## Agricultural land 3791 m<sup>2</sup>

Nicosia, Galata-2827, Cyprus

This ad is presented by listings admin, under supervision from,

Licensed Real Estate Agent Reg no: 1234, Lic no: 603/E

**Offered at:** € 32,000

**Estate ID:** 82309

**Ref:** ba5534918

Total plot's-land's area: 3791 m²

Available from: 2024-11-20

Offered at: 32,000

Type: Agricultura

"""Agricultural field, extending to about 3,791 sq.m. in total located in Galata, Nicosia. Access to the field is via a dirt road with frontage of approximately 84m. It is located approximately 330m northeast of the village of Galata, and approximately 230m northeast of the Saint Nicolas church. The property falls within Zone ?3, with a building coefficient of 10%, coverage of 10%, and permission for 2 floors (8.3m) of construction. There is a separate title deed for this property."""...