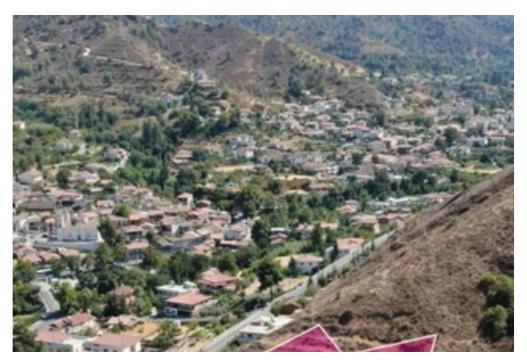

## Agricultural land 3791 m<sup>2</sup>

Nicosia, Galata-2827, Cyprus

This ad is presented by listings admin, under supervision from,

Licensed Real Estate Agent Reg no: 1234, Lic no: 603/E

**Offered at:** € 32,000

**Estate ID:** 82309

**Ref:** ba5534918

Total plot's-land's area: 3791 m²

Available from: 2024-11-20

Offered at: 32,000

Type: Agricultura

"""Agricultural field, extending to about 3,791 sq.m. in total located in Galata, Nicosia. Access to the field is via a dirt road with frontage of approximately 84m. It is located approximately 330m northeast of the village of Galata, and approximately 230m northeast of the Saint Nicolas church. The property falls within Zone ?3, with a building coefficient of 10%, coverage of 10%, and permission for 2 floors (8.3m) of construction. There is a separate title deed for this property."""...