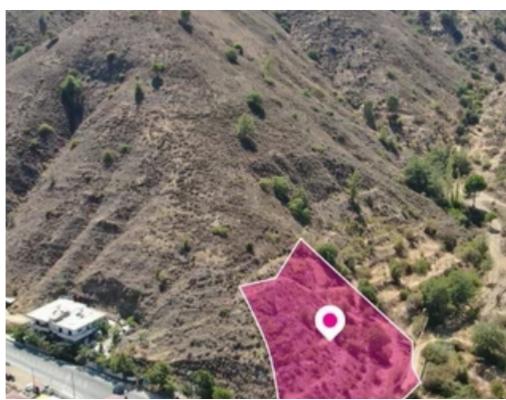

## Agricultural land 3791 m<sup>2</sup>

Nicosia, Galata-2827, Cyprus

This ad is presented by listings admin, under supervision from,

Licensed Real Estate Agent Reg no: 1234, Lic no: 603/E

**Offered at:** € 32,000

**Estate ID:** 82309

**Ref:** ba5534918

Total plot's-land's area: 3791 m²

Available from: 2024-11-20

Offered at: 32,000

Type: Agricultura

"""Agricultural field, extending to about 3,791 sq.m. in total located in Galata, Nicosia. Access to the field is via a dirt road with frontage of approximately 84m. It is located approximately 330m northeast of the village of Galata, and approximately 230m northeast of the Saint Nicolas church. The property falls within Zone ?3, with a building coefficient of 10%, coverage of 10%, and permission for 2 floors (8.3m) of construction. There is a separate title deed for this property."""...