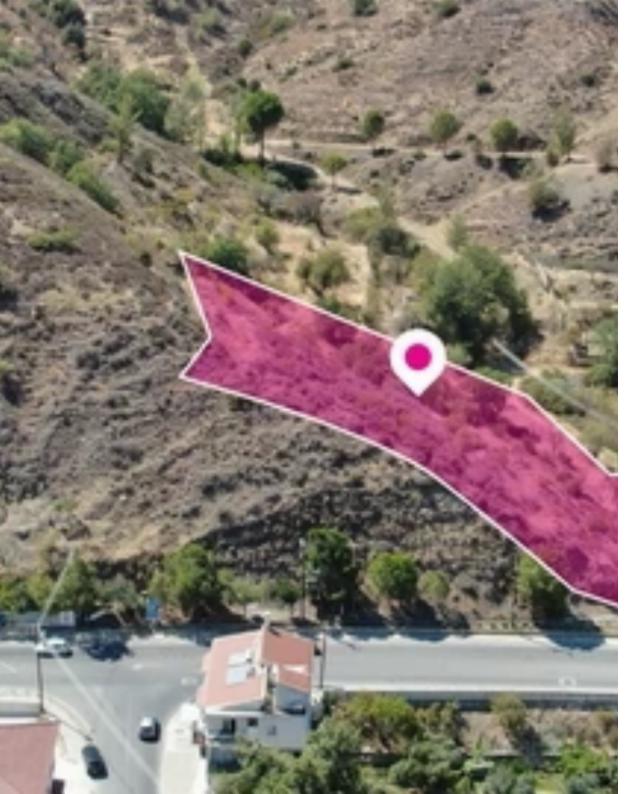

## Agricultural land 3791 m<sup>2</sup>

Nicosia, Galata-2827, Cyprus

This ad is presented by listings admin, under supervision from,

Licensed Real Estate Agent Reg no: 1234, Lic no: 603/E

**Offered at:** € 32,000

**Estate ID:** 82309

**Ref:** ba5534918

Total plot's-land's area: 3791 m²

Available from: 2024-11-20

Offered at: 32,000

Type: Agricultura

"""Agricultural field, extending to about 3,791 sq.m. in total located in Galata, Nicosia. Access to the field is via a dirt road with frontage of approximately 84m. It is located approximately 330m northeast of the village of Galata, and approximately 230m northeast of the Saint Nicolas church. The property falls within Zone ?3, with a building coefficient of 10%, coverage of 10%, and permission for 2 floors (8.3m) of construction. There is a separate title deed for this property."""...