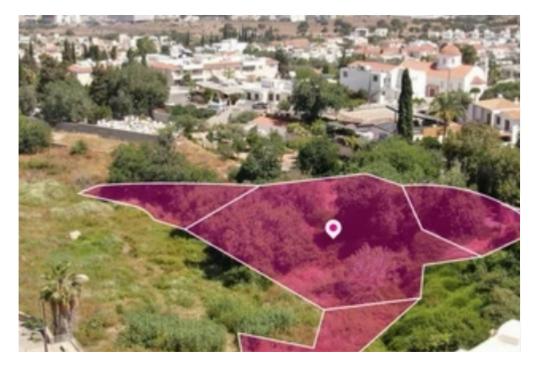

""""Four residential fields, extending to about 1,666 sq.m. in total, located in Konia, Paphos. Access to the fields is via a registered road with total frontage of approx. 68m. The fields have irregular shape and smooth surface, situated in a lower level than the road. There are separate title deeds for each properties. The asset is located approximately 1.6km from A6 motorway, approximately 75m form Konia community centre, and approximately 6.5km from the beach. This property consists of: Property with registration number 0/5390, extending to approximately 1004 sq.m. in total and falls within Zone ??6?, with a building coefficient of 90%, coverage of 50%, and permission for 2 flo...