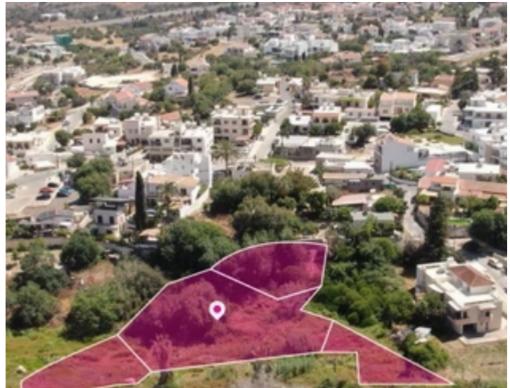

""""Four residential fields, extending to about 1,666 sq.m. in total, located in Konia, Paphos. Access to the fields is via a registered road with total frontage of approx. 68m. The fields have irregular shape and smooth surface, situated in a lower level than the road. There are separate title deeds for each properties. The asset is located approximately 1.6km from A6 motorway, approximately 75m form Konia community centre, and approximately 6.5km from the beach. This property consists of: Property with registration number 0/5390, extending to approximately 1004 sq.m. in total and falls within Zone ??6?, with a building coefficient of 90%, coverage of 50%, and permission for 2 flo...