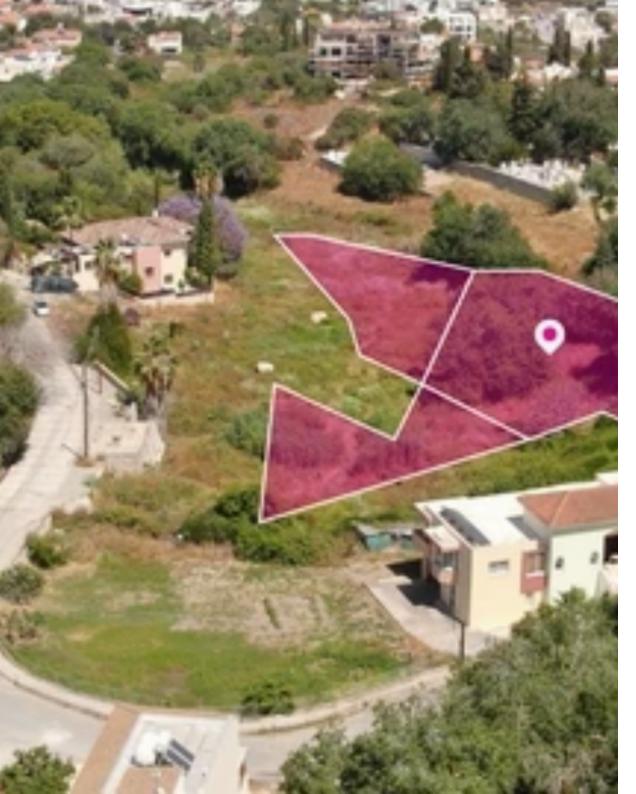

""""Four residential fields, extending to about 1,666 sq.m. in total, located in Konia, Paphos. Access to the fields is via a registered road with total frontage of approx. 68m. The fields have irregular shape and smooth surface, situated in a lower level than the road. There are separate title deeds for each properties. The asset is located approximately 1.6km from A6 motorway, approximately 75m form Konia community centre, and approximately 6.5km from the beach. This property consists of: Property with registration number 0/5390, extending to approximately 1004 sq.m. in total and falls within Zone ??6?, with a building coefficient of 90%, coverage of 50%, and permission for 2 flo...