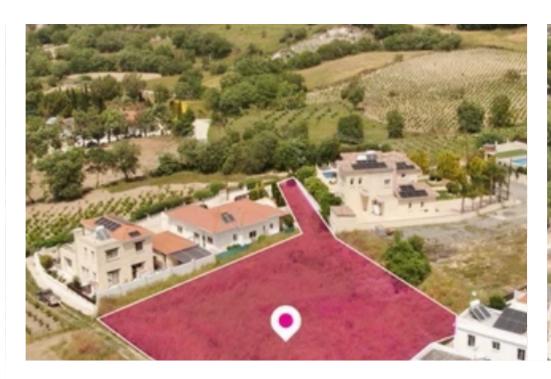

## Residential land 1905 m<sup>2</sup>

Paphos, Stroumpi-8551, Cyprus

This ad is presented by listings admin, under supervision from,

Licensed Real Estate Agent Reg no: 1234, Lic no: 603/E

**Offered at:** € 95,000

**Estate ID:** 82313

**Ref:** ba5534952

Total plot's-land's area: 1905 m²

Available from: 2024-11-20

Offered at: **95,000** 

Type: Residentia

"""Residential field, extending to about 1,905 sq.m. in total, located in Stroumpi, Paphos. The property has a flat surface. Access to the field is via a registered road with total frontage of approx. 5m. The asset is located approximately 380m from the main road of Stroubiou - Giolou and approximately 1km north of Stroumpi community centre. The property falls within Zone H2, with a building coefficient of 90%, coverage of 50%, and permission for 2 floors (8.3m) of construction. There is a separate title deed for this property. GPS coordinates: 34.893300 32.480581""...