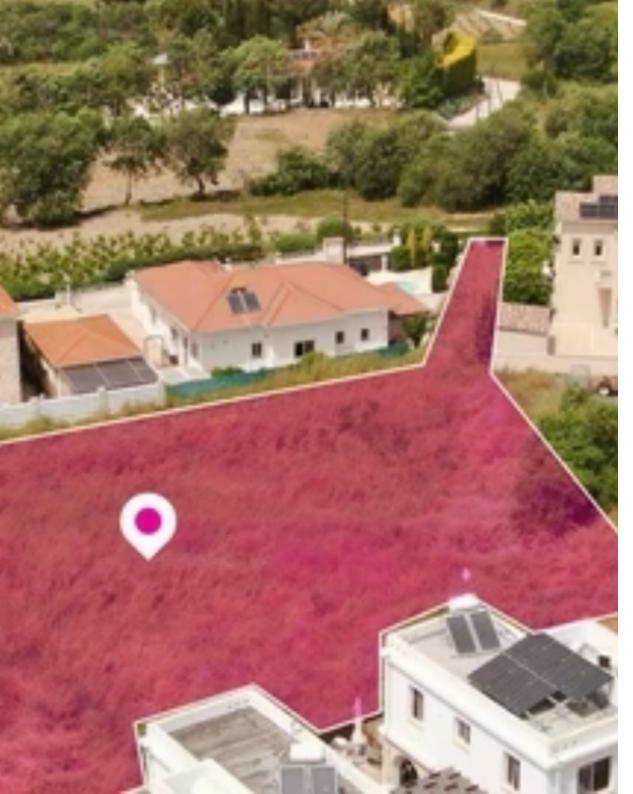

## Residential land 1905 m<sup>2</sup>

Paphos, Stroumpi-8551, Cyprus

This ad is presented by listings admin, under supervision from,

Licensed Real Estate Agent Reg no: 1234, Lic no: 603/E

**Offered at:** € 95,000

**Estate ID:** 82313

**Ref:** ba5534952

Total plot's-land's area: 1905 m²

Available from: 2024-11-20

Offered at: **95,000** 

Type: Residentia

"""Residential field, extending to about 1,905 sq.m. in total, located in Stroumpi, Paphos. The property has a flat surface. Access to the field is via a registered road with total frontage of approx. 5m. The asset is located approximately 380m from the main road of Stroubiou - Giolou and approximately 1km north of Stroumpi community centre. The property falls within Zone H2, with a building coefficient of 90%, coverage of 50%, and permission for 2 floors (8.3m) of construction. There is a separate title deed for this property. GPS coordinates: 34.893300 32.480581""...