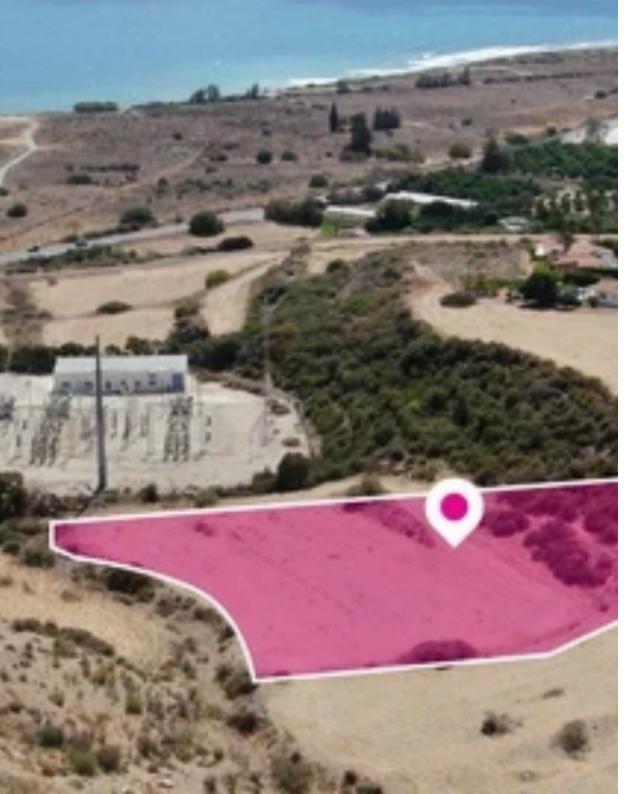

## Agricultural land 6634 m<sup>2</sup>

Paphos, Pegeia-Village-8560, Cyprus

This ad is presented by listings admin, under supervision from,

Licensed Real Estate Agent Reg no: 1234, Lic no: 603/E

**Offered at:** € 45,000

**Estate ID:** 82315

**Ref:** ba5534898

Total plot's-land's area: 6634 m²

Available from: 2024-11-20

Offered at: **45,000** 

Type: Agricultural

"""Agricultural field, extending to about 6,634 sq.m. in total, located in Pegeia, Paphos. The field is landlocked, has an irregular shape and an uneven sloping surface. The asset is located approximately 2.4 km South of the Municipal Stadium and about 730m northeast of the coastal area. The property falls within Zone ?3, with a building coefficient of 10%, coverage of 10%, and permission for 2 floors (8.3m) of construction. GPS coordinates: