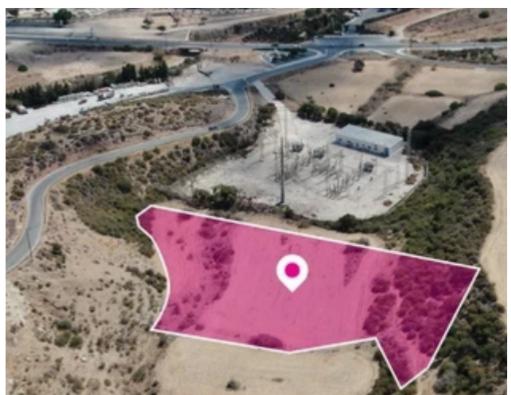

## Agricultural land 6634 m<sup>2</sup>

Paphos, Pegeia-Village-8560, Cyprus

This ad is presented by listings admin, under supervision from,

Licensed Real Estate Agent Reg no: 1234, Lic no: 603/E

**Offered at:** € 45,000

**Estate ID:** 82315

**Ref:** ba5534898

Total plot's-land's area: 6634 m²

Available from: 2024-11-20

Offered at: **45,000** 

Type: Agricultural

"""Agricultural field, extending to about 6,634 sq.m. in total, located in Pegeia, Paphos. The field is landlocked, has an irregular shape and an uneven sloping surface. The asset is located approximately 2.4 km South of the Municipal Stadium and about 730m northeast of the coastal area. The property falls within Zone ?3, with a building coefficient of 10%, coverage of 10%, and permission for 2 floors (8.3m) of construction. GPS coordinates: