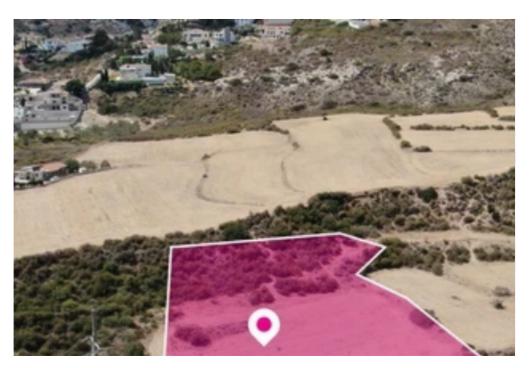

## Agricultural land 6634 m<sup>2</sup>

Paphos, Pegeia-Village-8560, Cyprus

This ad is presented by listings admin, under supervision from,

Licensed Real Estate Agent Reg no: 1234, Lic no: 603/E

**Offered at:** € 45,000

**Estate ID:** 82315

**Ref:** ba5534898

Total plot's-land's area: 6634 m²

Available from: 2024-11-20

Offered at: **45,000** 

Type: Agricultural

"""Agricultural field, extending to about 6,634 sq.m. in total, located in Pegeia, Paphos. The field is landlocked, has an irregular shape and an uneven sloping surface. The asset is located approximately 2.4 km South of the Municipal Stadium and about 730m northeast of the coastal area. The property falls within Zone ?3, with a building coefficient of 10%, coverage of 10%, and permission for 2 floors (8.3m) of construction. GPS coordinates: