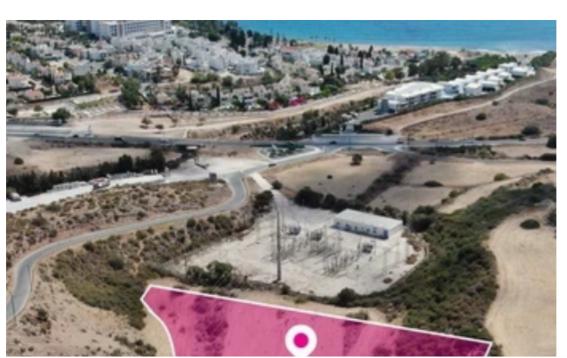

## Agricultural land 6634 m<sup>2</sup>

Paphos, Pegeia-Village-8560, Cyprus

This ad is presented by listings admin, under supervision from,

Licensed Real Estate Agent Reg no: 1234, Lic no: 603/E

**Offered at:** € 45,000

**Estate ID:** 82315

**Ref:** ba5534898

Total plot's-land's area: 6634 m²

Available from: 2024-11-20

Offered at: **45,000** 

Type: Agricultural

"""Agricultural field, extending to about 6,634 sq.m. in total, located in Pegeia, Paphos. The field is landlocked, has an irregular shape and an uneven sloping surface. The asset is located approximately 2.4 km South of the Municipal Stadium and about 730m northeast of the coastal area. The property falls within Zone ?3, with a building coefficient of 10%, coverage of 10%, and permission for 2 floors (8.3m) of construction. GPS coordinates: