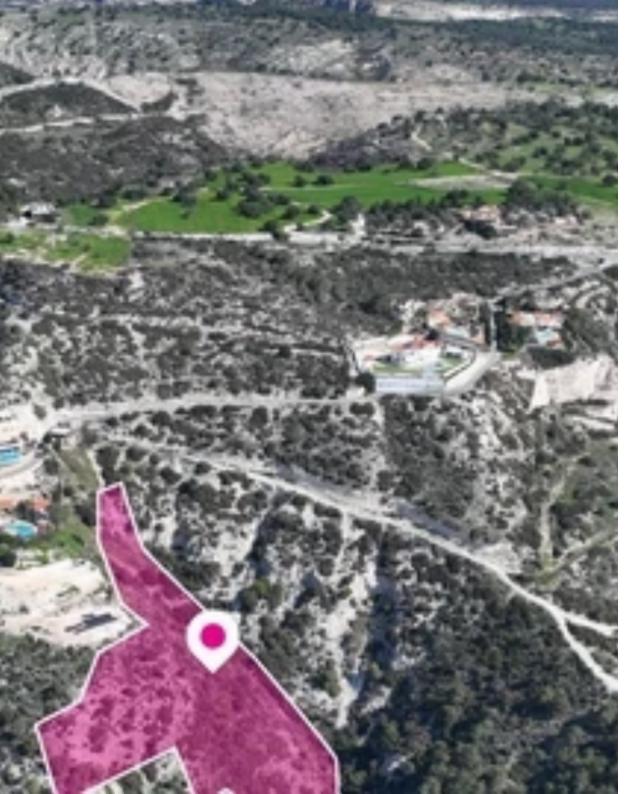

## Agricultural land 11037 m<sup>2</sup>

Paphos, Pegeia-Village-8560, Cyprus

This ad is presented by listings admin, under supervision from,

Licensed Real Estate Agent Reg no: 1234, Lic no: 603/E

**Offered at:** € 60,000

**Estate ID:** 82317

**Ref:** ba5534950

Total plot's-land's area: 11037 m²

Available from: 2024-11-20

Offered at: **60,000** 

Type: Agricultura

"""Agricultural field, extending to about 11,037 sq.m. in total and located in Pegeia, Paphos. The property has irregular shape with inclined surface.

Access to the field is via a registered road on the eastern and norther boundary. The asset is located approximately 1.25km northeast of Pegeia square and about 225m southeast of the Pegeia - Kathikas road. There is a separate title deed for this property. The property falls within Zone ?3, with a building coefficient of 10%, coverage of 10%, and permission for 2 floors (8.3m) of construction. GPS coordinates: 34.894982 32.388749"""...