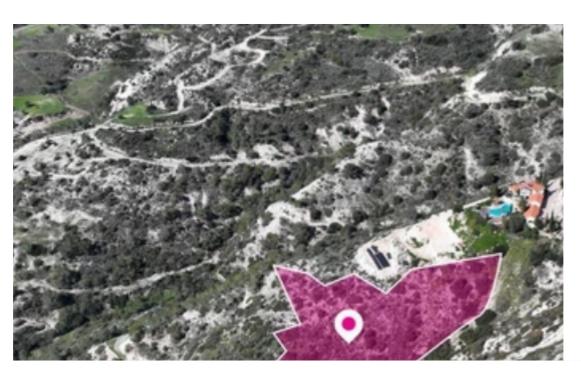

## Agricultural land 11037 m<sup>2</sup>

Paphos, Pegeia-Village-8560, Cyprus

This ad is presented by listings admin, under supervision from,

Licensed Real Estate Agent Reg no: 1234, Lic no: 603/E

**Offered at:** € 60,000

**Estate ID:** 82317

**Ref:** ba5534950

Total plot's-land's area: 11037 m²

Available from: 2024-11-20

Offered at: **60,000** 

Type: Agricultura

"""Agricultural field, extending to about 11,037 sq.m. in total and located in Pegeia, Paphos. The property has irregular shape with inclined surface.

Access to the field is via a registered road on the eastern and norther boundary. The asset is located approximately 1.25km northeast of Pegeia square and about 225m southeast of the Pegeia - Kathikas road. There is a separate title deed for this property. The property falls within Zone ?3, with a building coefficient of 10%, coverage of 10%, and permission for 2 floors (8.3m) of construction. GPS coordinates: 34.894982 32.388749"""...