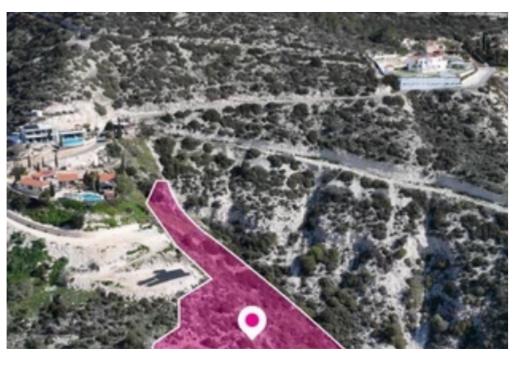

## Agricultural land 11037 m<sup>2</sup>

Paphos, Pegeia-Village-8560, Cyprus

This ad is presented by listings admin, under supervision from,

Licensed Real Estate Agent Reg no: 1234, Lic no: 603/E

**Offered at:** € 60,000

**Estate ID:** 82317

**Ref:** ba5534950

Total plot's-land's area: 11037 m²

Available from: 2024-11-20

Offered at: **60,000** 

Type: Agricultura

"""Agricultural field, extending to about 11,037 sq.m. in total and located in Pegeia, Paphos. The property has irregular shape with inclined surface.

Access to the field is via a registered road on the eastern and norther boundary. The asset is located approximately 1.25km northeast of Pegeia square and about 225m southeast of the Pegeia - Kathikas road. There is a separate title deed for this property. The property falls within Zone ?3, with a building coefficient of 10%, coverage of 10%, and permission for 2 floors (8.3m) of construction. GPS coordinates: 34.894982 32.388749"""...