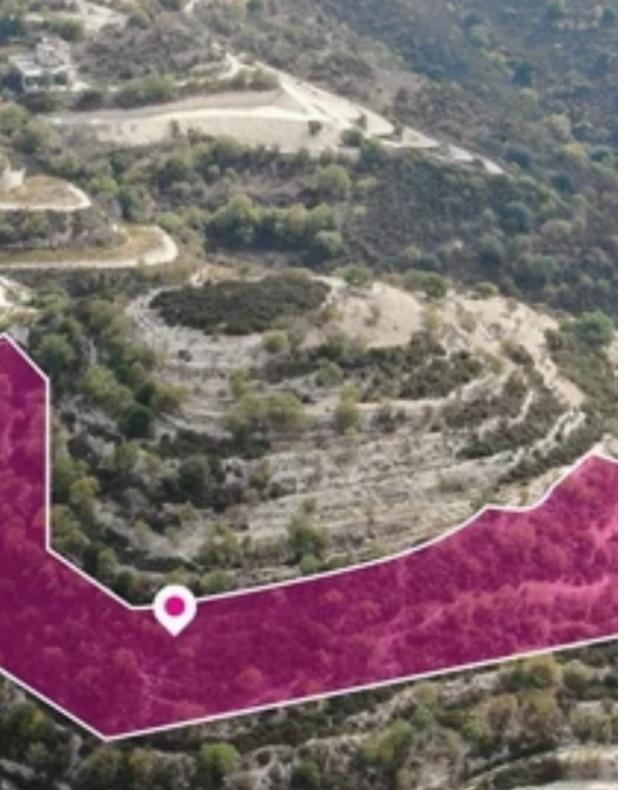

**Estate ID:** 82318

**Ref:** ba5534905

Total plot's-land's area: 16054 m²

Available from: 2024-11-20

Offered at: 40,000

Type: Agricultura

"""Agricultural field, extending to about 16,054 sq.m. in total, located in Koili, Paphos. Access to the field is via a registered road with frontage of approximately 33m. There is a separate title deed for this property. The asset is located approximately 530m east of Koili's Square and approximately 410m east of Paphos - Koili road. The property falls within Zone ?3, with a building coefficient of 10%, coverage of 10%, and permission for 2 floors (8.3m) of construction. GPS coordinates: 34.85867623 32.45992982"""...