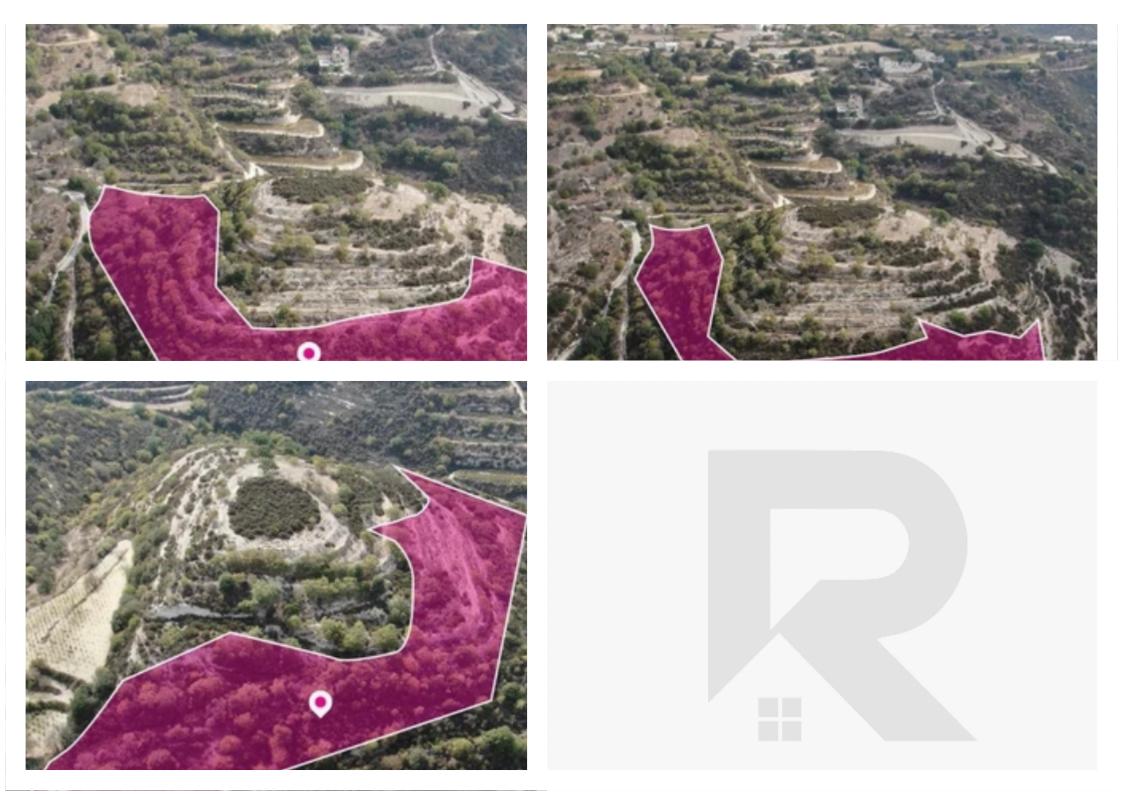

**Estate ID:** 82318

**Ref:** ba5534905

Total plot's-land's area: 16054 m²

Available from: 2024-11-20

Offered at: 40,000

Type: Agricultura

"""Agricultural field, extending to about 16,054 sq.m. in total, located in Koili, Paphos. Access to the field is via a registered road with frontage of approximately 33m. There is a separate title deed for this property. The asset is located approximately 530m east of Koili's Square and approximately 410m east of Paphos - Koili road. The property falls within Zone ?3, with a building coefficient of 10%, coverage of 10%, and permission for 2 floors (8.3m) of construction. GPS coordinates: 34.85867623 32.45992982"""...