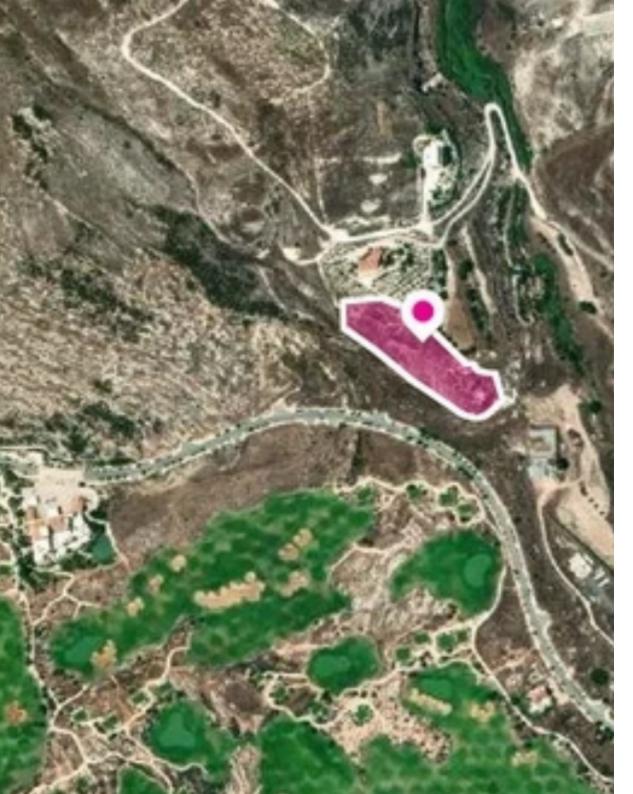

""Residential and Agricultural field, extending to about 8,708 sq.m. in total and located in Agia Marinouda, Municipality of Eastern Paphos. The property is rectangularly shaped partly flat and mainly slightly sloping surface. It borders a dead-end road along its northwest edge, which however does not appear to have been constructed on site. There is a separate title deed for this property. The asset is located approximately. 1.4km from B6 motorway and approximately 3.6km from Agia Marinouda community centre. The property falls within Zone ??4-??8, with a building coefficient of 60%, coverage of 35%, and permission for 2 floors (10m) of construction. Location Coordinates: 34.758358...