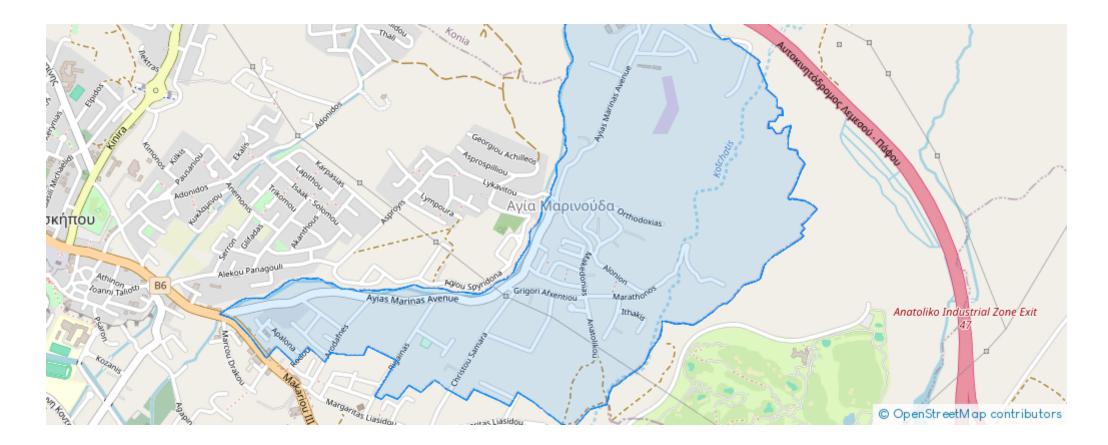

Lic no: 603/E

Offered at: €270,000 Estate ID: 82320 Ref: ba5534947













""Residential and Agricultural field, extending to about 8,708 sq.m. in total and located in Agia Marinouda, Municipality of Eastern Paphos. The property is rectangularly shaped partly flat and mainly slightly sloping surface. It borders a dead-end road along its northwest edge, which however does not appear to have been constructed on site. There is a separate title deed for this property. The asset is located approximately. 1.4km from B6 motorway and approximately 3.6km from Agia Marinouda community centre. The property falls within Zone ??4-??8, with a building coefficient of 60%, coverage of 35%, and permission for 2 floors (10m) of construction. Location Coordinates: 34.758358...

## **Estate on map:**







## Website: realty.com.cy/p/agricultural-land-8708-m<sup>2</sup>-ba5534947

Email: info@rimatech.com.cy

Phone: +35795958898 // +35725714014

This ad is presented by listings admin, under supervision from , Licensed Real Estate Agent Reg no: 1234, Lic no: 603/E