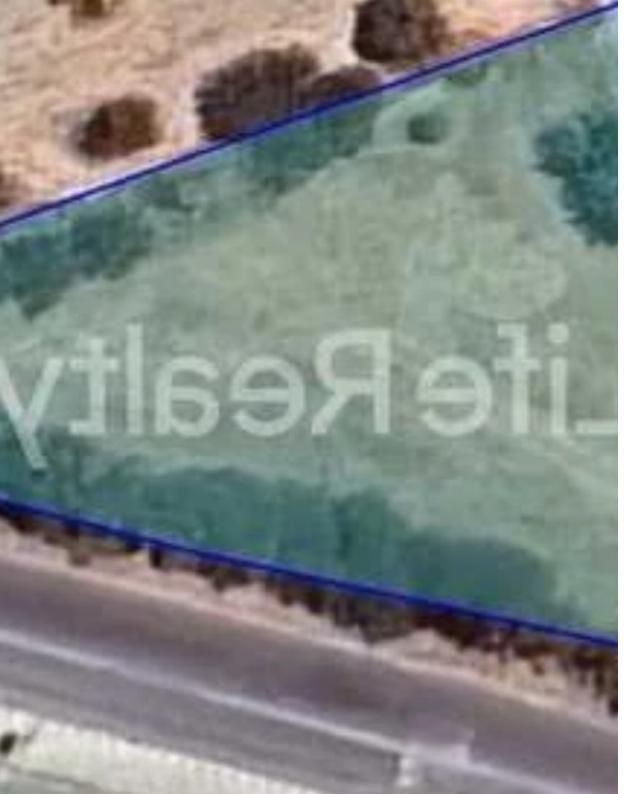

## Residential land 2184 m<sup>2</sup>

Limassol, Palodeia-4549, Cyprus

This ad is presented by listings admin, under supervision from,

Licensed Real Estate Agent Reg no: 1234, Lic no: 603/E

**Offered at:** €550,000

**Estate ID:** 82325

**Ref:** ba5535027

Total plot's-land's area: 2184 m²

Coverage: 50 %

Density: 90 %

Available from: 2024-11-20

Offered at: 550,000

Type: Residential

"This prime mixed use field is located in the center of Palodeia, Limassol. Its location offers easy access to the highway, all the main roads and all essential services and amenities. The property is suitable for both commercial and residential development. The field falls into the planning zone EM with the following development characteristics: -90% Building Density -50% Coverage -2 Floors -8,5 Height -Even surface -Corner Contact us for a viewing."...