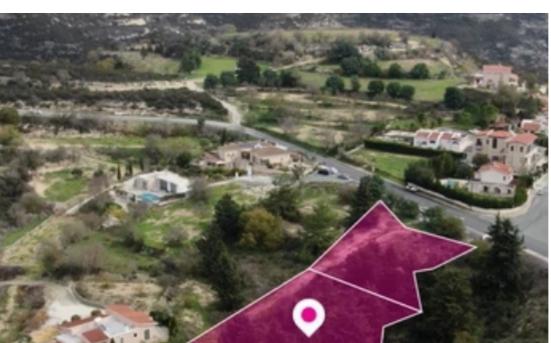

## Residential land 2789 m<sup>2</sup>

Paphos, Tsada-8540, Cyprus

This ad is presented by listings admin, under supervision from,

Licensed Real Estate Agent Reg no: 1234, Lic no: 603/E

**Offered at:** € 150,000

**Estate ID:** 82326

**Ref:** ba5534954

Total plot's-land's area: 2789 m²

Available from: 2024-11-20

Offered at: 150,00

Type: Residentia

"""Two residential plots, extending to about 2,789 sq.m. in total and are located in Tsada, Paphos. The properties are rectangularly shaped. Access to the plots is via a registered road with a total frontage of approx. 35m The asset is located approximately 220m from B7 motorway and approximately 1.1km from Tsada. This property consists of: Property with registration number 0/13428, extending to approximately 1,338 sq.m. in total and falls within Zone H4, with a building coefficient of 40%, coverage of 25%, and permission for 2 floors (8.3m) of construction. Property with registration number 0/13430, extending to approximately 1,451sq.m. in total and falls within Zone H4, with a buildi...