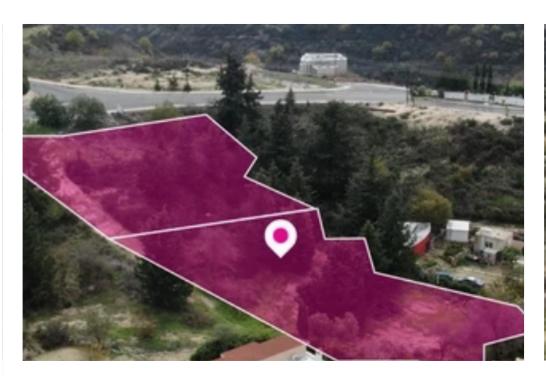

## Residential land 2789 m<sup>2</sup>

Paphos, Tsada-8540, Cyprus

This ad is presented by listings admin, under supervision from,

Licensed Real Estate Agent Reg no: 1234, Lic no: 603/E

**Offered at:** € 150,000

**Estate ID:** 82326

**Ref:** ba5534954

Total plot's-land's area: 2789 m²

Available from: 2024-11-20

Offered at: 150,00

Type: Residentia

"""Two residential plots, extending to about 2,789 sq.m. in total and are located in Tsada, Paphos. The properties are rectangularly shaped. Access to the plots is via a registered road with a total frontage of approx. 35m The asset is located approximately 220m from B7 motorway and approximately 1.1km from Tsada. This property consists of: Property with registration number 0/13428, extending to approximately 1,338 sq.m. in total and falls within Zone H4, with a building coefficient of 40%, coverage of 25%, and permission for 2 floors (8.3m) of construction. Property with registration number 0/13430, extending to approximately 1,451sq.m. in total and falls within Zone H4, with a buildi...