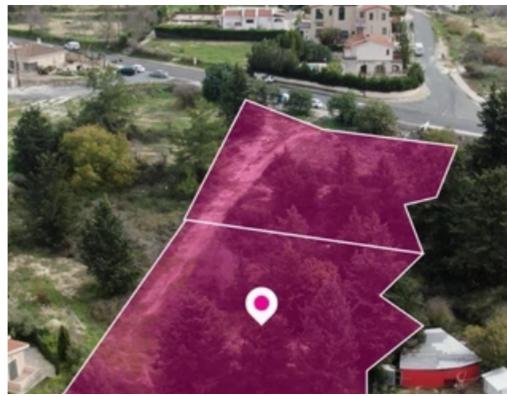

## Residential land 2789 m<sup>2</sup>

Paphos, Tsada-8540, Cyprus

This ad is presented by listings admin, under supervision from,

Licensed Real Estate Agent Reg no: 1234, Lic no: 603/E

**Offered at:** € 150,000

**Estate ID:** 82326

**Ref:** ba5534954

Total plot's-land's area: 2789 m²

Available from: 2024-11-20

Offered at: 150,00

Type: Residentia

"""Two residential plots, extending to about 2,789 sq.m. in total and are located in Tsada, Paphos. The properties are rectangularly shaped. Access to the plots is via a registered road with a total frontage of approx. 35m The asset is located approximately 220m from B7 motorway and approximately 1.1km from Tsada. This property consists of: Property with registration number 0/13428, extending to approximately 1,338 sq.m. in total and falls within Zone H4, with a building coefficient of 40%, coverage of 25%, and permission for 2 floors (8.3m) of construction. Property with registration number 0/13430, extending to approximately 1,451sq.m. in total and falls within Zone H4, with a buildi...