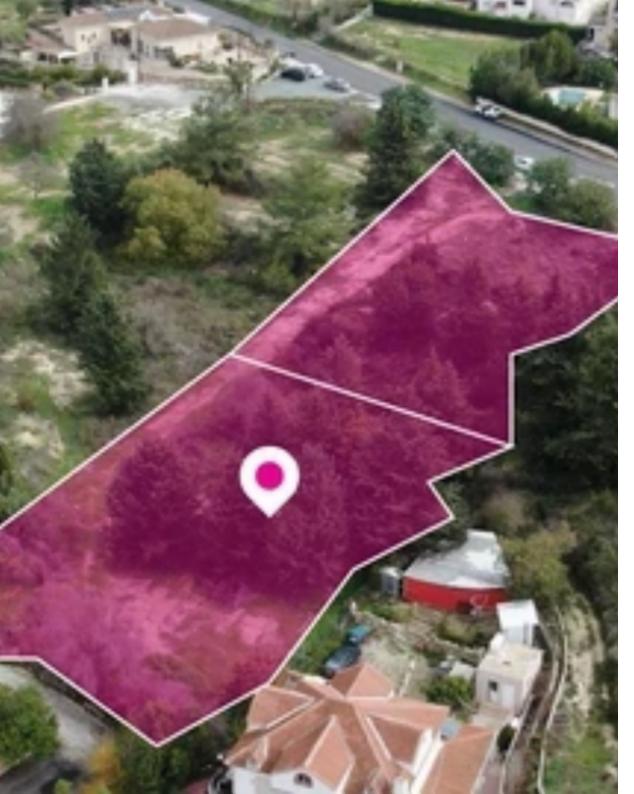

## Residential land 2789 m<sup>2</sup>

Paphos, Tsada-8540, Cyprus

This ad is presented by listings admin, under supervision from,

Licensed Real Estate Agent Reg no: 1234, Lic no: 603/E

**Offered at:** € 150,000

**Estate ID:** 82326

**Ref:** ba5534954

Total plot's-land's area: 2789 m²

Available from: 2024-11-20

Offered at: 150,00

Type: Residentia

"""Two residential plots, extending to about 2,789 sq.m. in total and are located in Tsada, Paphos. The properties are rectangularly shaped. Access to the plots is via a registered road with a total frontage of approx. 35m The asset is located approximately 220m from B7 motorway and approximately 1.1km from Tsada. This property consists of: Property with registration number 0/13428, extending to approximately 1,338 sq.m. in total and falls within Zone H4, with a building coefficient of 40%, coverage of 25%, and permission for 2 floors (8.3m) of construction. Property with registration number 0/13430, extending to approximately 1,451sq.m. in total and falls within Zone H4, with a buildi...